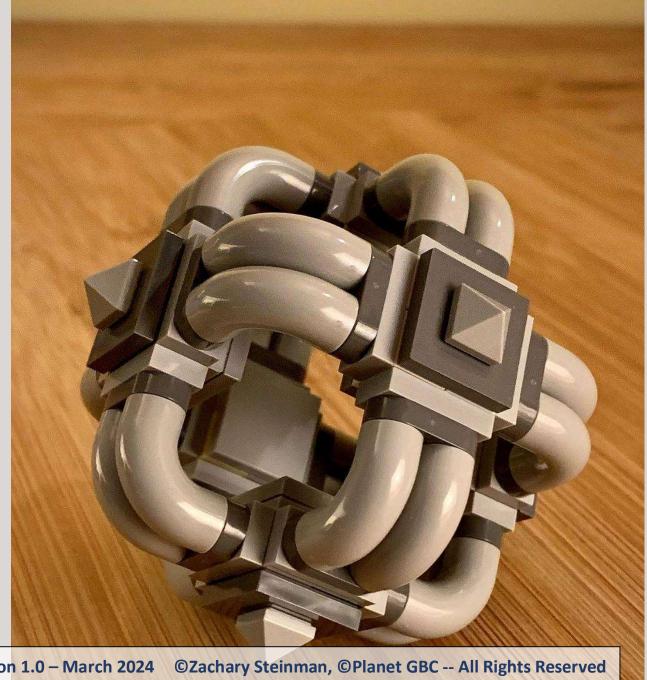

## Small Punk Rock Gube

by Zachary Steinman

The following Building Instructions will allow you to reproduce the cool Small Punk Rock Cube LEGO MOC designed by the talented builder Zachary Steinman.

We have put maximum care in producing high-quality building instructions, to ensure a smooth and enjoyable building experience.