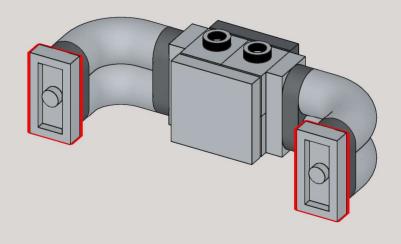

The following Building Instructions will allow you to reproduce the cool Small Punk Rock Cube LEGO MOC designed by the talented builder Zachary Steinman.

We have put maximum care in producing high-quality building instructions, to ensure a smooth and enjoyable building experience.