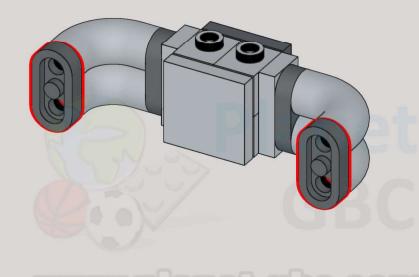

The following Building Instructions will allow you to reproduce the cool Small Punk Rock Cube LEGO MOC designed by the talented builder Zachary Steinman.

We have put maximum care in producing high-quality building instructions, to ensure a smooth and enjoyable building experience.