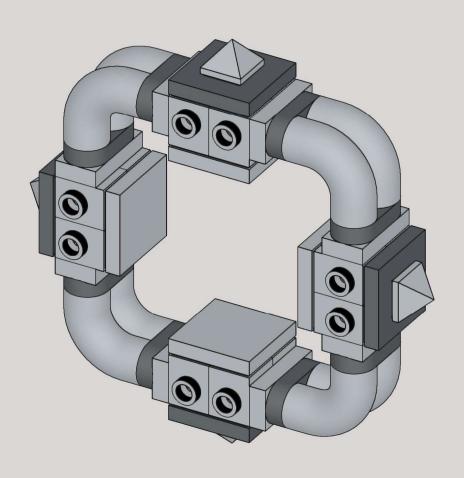

The following Building Instructions will allow you to reproduce the cool Small Punk Rock Cube LEGO MOC designed by the talented builder Zachary Steinman.

We have put maximum care in producing high-quality building instructions, to ensure a smooth and enjoyable building experience.