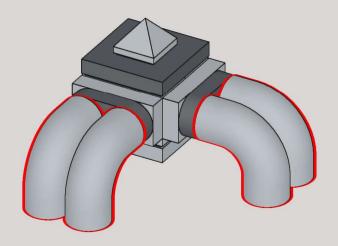

Zachary Steinman and myself wish you an excellent building experience!

Polo, creator of Planet GBC

- Small Punk Rock Cube on Instagram: <a href="https://www.instagram.com/p/CxUeShSuAWk/">https://www.instagram.com/p/CxUeShSuAWk/</a>
- Zachary Steinman on Instagram: <a href="https://www.instagram.com/steinmanzachary/">https://www.instagram.com/steinmanzachary/</a>





Copyright © 2024 Zachary Steinman & Planet-GBC - https://www.planet-gbc.com

This is a custom model using LEGO® Bricks. Not an official model of the LEGO Group. LEGO® is a registered trademark of the LEGO Group, which does not sponsor, endorse, or authorize these instructions or the model.



























































15 (2x)

















www.planet-gbe.com

























































Planet GBC



Planet GBC

www.planet-gbe.com



24x 35480 Dark Bluish Gray



24x 3023 Light Bluish Gray



6x 87580 Dark Bluish Gray



6x 11203 Light Bluish Gray



6x 22388 Light Bluish Gray



24x 25214 Light Bluish Gray



24x 26604 Light Bluish Gray