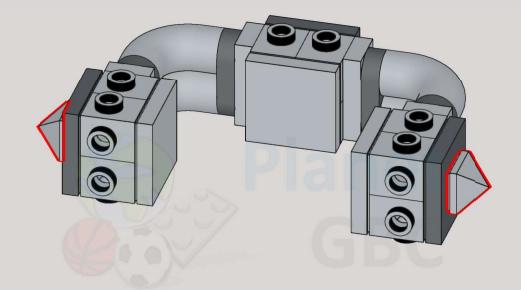

The following Building Instructions will allow you to reproduce the cool Small Punk Rock Cube LEGO MOC designed by the talented builder Zachary Steinman.

We have put maximum care in producing high-quality building instructions, to ensure a smooth and enjoyable building experience.