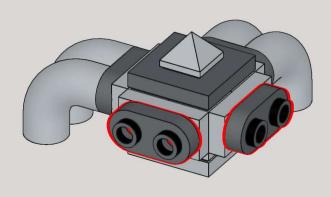

Steinman and myself wish you an excellent building experience!

Polo, creator of Planet GBC

- Small Punk Rock Cube on Instagram: <a href="https://www.instagram.com/p/CxUeShSuAWk/">https://www.instagram.com/p/CxUeShSuAWk/</a>
- Zachary Steinman on Instagram: <a href="https://www.instagram.com/steinmanzachary/">https://www.instagram.com/steinmanzachary/</a>





Copyright © 2024 Zachary Steinman & Planet-GBC - https://www.planet-gbc.com

This is a custom model using LEGO® Bricks. Not an official model of the LEGO Group. LEGO® is a registered trademark of the LEGO Group, which does not sponsor, endorse, or authorize these instructions or the model.



























































15 (2x)

















www.planet-gbe.com

























































Planet GBC



Planet GBC

www.planet-gbe.com



24x 35480 Dark Bluish Gray



24x 3023 Light Bluish Gray



6x 87580 Dark Bluish Gray



6x 11203 Light Bluish Gray



6x 22388 Light Bluish Gray



24x 25214 Light Bluish Gray



24x 26604 Light Bluish Gray