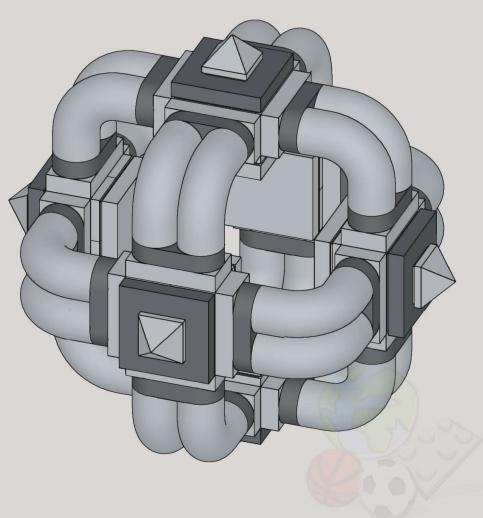

## **Building Instructions**

by Polo from Planet GBC

114 parts

Small Punk Rock Cube Building Instructions - version 1.0 - March 2024 ©Zachary Steinman, ©Planet GBC -- All Rights Reserved

Redistribution, Resale or Reproduction of this document, partial or total, with or without commercial purposes, is strictly prohibited without prior written permission of Zachary Steinman and Planet GBC.

The following Building Instructions will allow you to reproduce the cool Small Punk Rock Cube LEGO MOC designed by the talented builder Zachary Steinman.

We have put maximum care in producing high-quality building instructions, to ensure a smooth and enjoyable building experience.