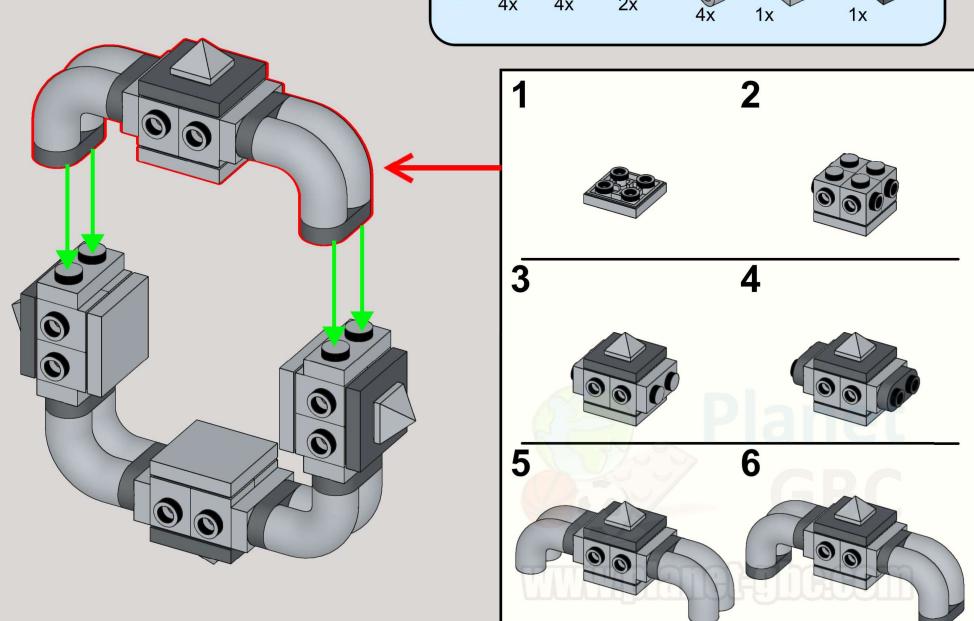

The following Building Instructions will allow you to reproduce the cool Small Punk Rock Cube LEGO MOC designed by the talented builder Zachary Steinman.

We have put maximum care in producing high-quality building instructions, to ensure a smooth and enjoyable building experience.