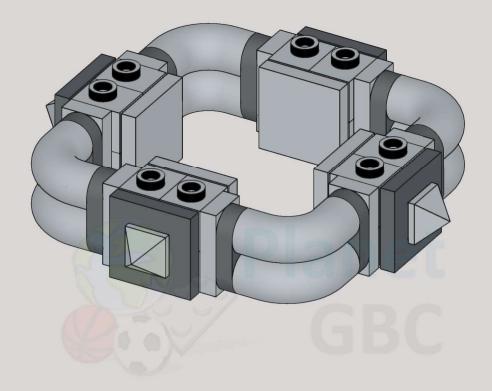

The following Building Instructions will allow you to reproduce the cool Small Punk Rock Cube LEGO MOC designed by the talented builder Zachary Steinman.

We have put maximum care in producing high-quality building instructions, to ensure a smooth and enjoyable building experience.