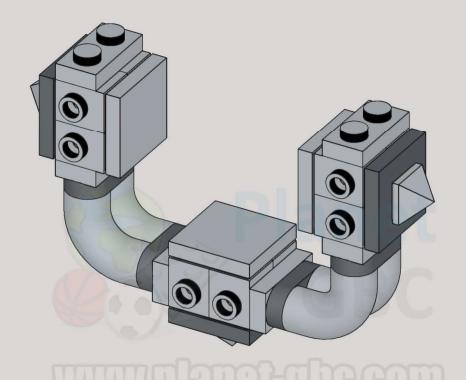

The following Building Instructions will allow you to reproduce the cool Small Punk Rock Cube LEGO MOC designed by the talented builder Zachary Steinman.

We have put maximum care in producing high-quality building instructions, to ensure a smooth and enjoyable building experience.