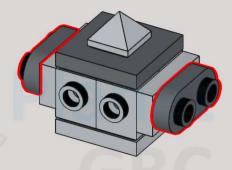

The following Building Instructions will allow you to reproduce the cool Small Punk Rock Cube LEGO MOC designed by the talented builder Zachary Steinman.

We have put maximum care in producing high-quality building instructions, to ensure a smooth and enjoyable building experience.