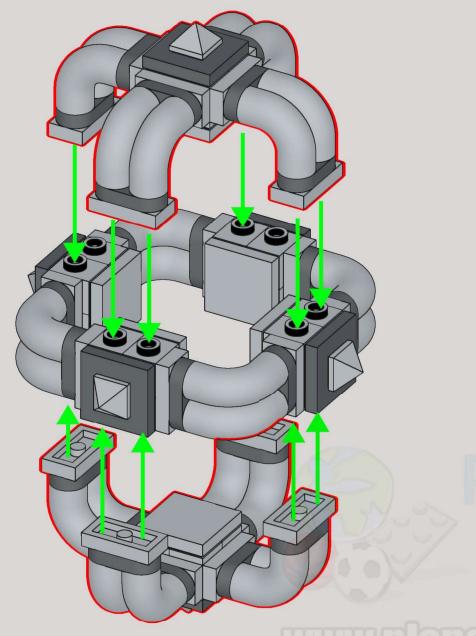

## **Building Instructions**

by Polo from Planet GBC

114 parts

Small Punk Rock Cube Building Instructions - version 1.0 - March 2024 ©Zachary Steinman, ©Planet GBC -- All Rights Reserved

Redistribution, Resale or Reproduction of this document, partial or total, with or without commercial purposes, is strictly prohibited without prior written permission of Zachary Steinman and Planet GBC.

The following Building Instructions will allow you to reproduce the cool Small Punk Rock Cube LEGO MOC designed by the talented builder Zachary Steinman.

We have put maximum care in producing high-quality building instructions, to ensure a smooth and enjoyable building experience.