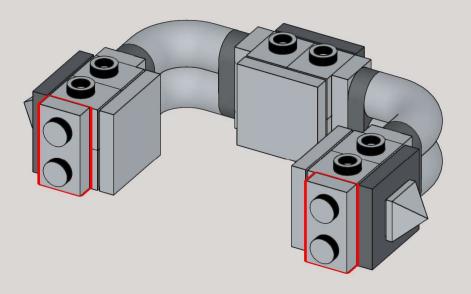

The following Building Instructions will allow you to reproduce the cool Small Punk Rock Cube LEGO MOC designed by the talented builder Zachary Steinman.

We have put maximum care in producing high-quality building instructions, to ensure a smooth and enjoyable building experience.