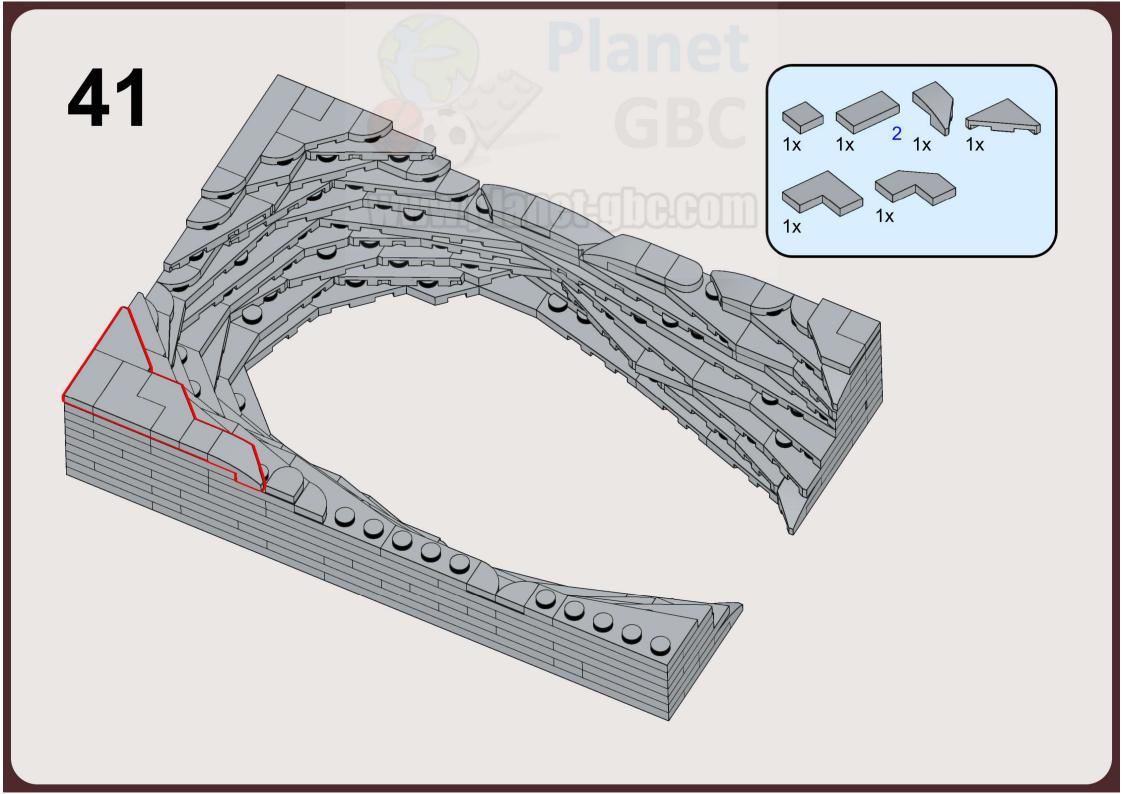

We will do our best to support you.

Zachary Steinman and myself wish you an excellent building experience!

Polo, creator of Planet GBC

- "The Gate" on Instagram
- Zachary Steinman on Instagram: <a href="https://www.instagram.com/steinmanzachary/">https://www.instagram.com/steinmanzachary/</a>





Copyright © 2023 Zachary Steinman & Planet-GBC - https://www.planet-gbc.com

This is a custom model using LEGO® Bricks. Not an official model of the LEGO Group. LEGO® is a registered trademark of the LEGO Group, which does not sponsor, endorse, or authorize these instructions or the model.

1x 































































20 3x6 21 1x 3x6 1x 3x12 

**22** 1x 1x  23 3x6 1x 3x12 

**24** 1x  **25** 1x 













Planet



32 (1x 2x 1x 2x 1x 





























1x 3031 Light Bluish Gray



2x 78444 Light Bluish Gray



2x 54383 Light Bluish Gray



3x 3666 Light Bluish Gray



3x 54384 Light Bluish Gray



5x 3460 Light Bluish Gray



2x 78443 Light Bluish Gray