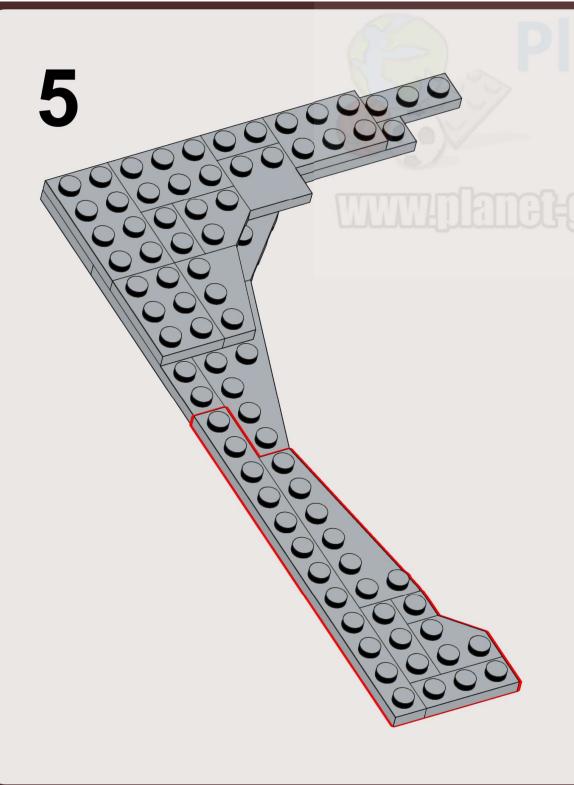

The following Building Instructions will allow you to reproduce the mysterious The Gate LEGO MOC designed by the talented builder Zachary Steinman.

We have put maximum care in producing high-quality building instructions, to ensure a smooth and enjoyable building experience.