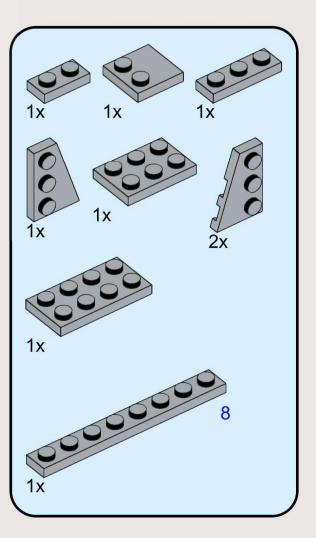

ties with the build or discover a mistake/typo in the building instructions, just send us an email at: <a href="mailto:instructions@planet-gbc.com">instructions@planet-gbc.com</a>. We will do our best to support you.

Zachary Steinman and myself wish you an excellent building experience!

Polo, creator of Planet GBC

- "The Gate" on Instagram
- Zachary Steinman on Instagram: <a href="https://www.instagram.com/steinmanzachary/">https://www.instagram.com/steinmanzachary/</a>





Copyright © 2023 Zachary Steinman & Planet-GBC - https://www.planet-gbc.com

This is a custom model using LEGO® Bricks. Not an official model of the LEGO Group. LEGO® is a registered trademark of the LEGO Group, which does not sponsor, endorse, or authorize these instructions or the model.

1x 































































20 3x6 21 1x 3x6 1x 3x12 

**22** 1x 1x  23 3x6 1x 3x12 

**24** 1x  **25** 1x 













Planet



32 (1x 2x 1x 2x 1x 





























1x 3031 Light Bluish Gray



2x 78444 Light Bluish Gray



2x 54383 Light Bluish Gray



3x 3666 Light Bluish Gray



3x 54384 Light Bluish Gray



5x 3460 Light Bluish Gray



2x 78443 Light Bluish Gray