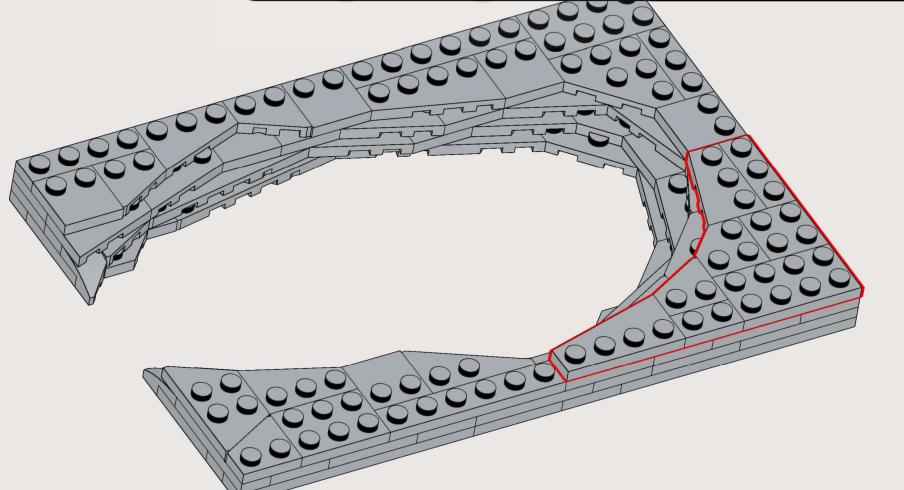

1x 

20 3x6 21 1x 3x6 1x 3x12 

**22** 1x 1x  23 3x6 1x 3x12 

**24** 1x  **25** 1x 

Planet

32 (1x 2x 1x 2x 1x 

1x 3031 Light Bluish Gray

2x 78444 Light Bluish Gray