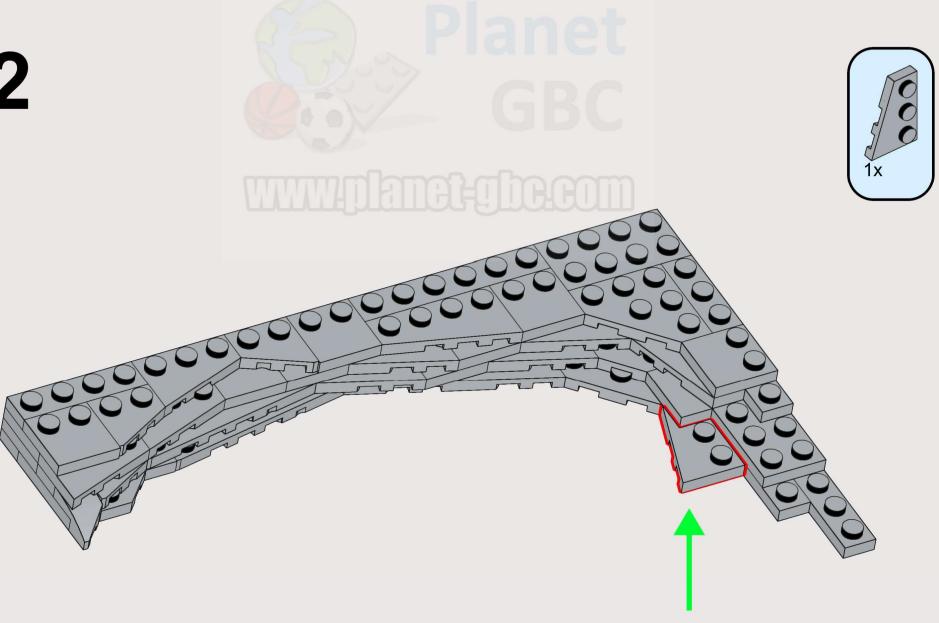

d or discover a mistake/typo in the building instructions, just send us an email at: <a href="mailto:instructions@planet-gbc.com">instructions@planet-gbc.com</a>. We will do our best to support you.

Zachary Steinman and myself wish you an excellent building experience!

Polo, creator of Planet GBC

- "The Gate" on Instagram
- Zachary Steinman on Instagram: <a href="https://www.instagram.com/steinmanzachary/">https://www.instagram.com/steinmanzachary/</a>





Copyright © 2023 Zachary Steinman & Planet-GBC - https://www.planet-gbc.com

This is a custom model using LEGO® Bricks. Not an official model of the LEGO Group. LEGO® is a registered trademark of the LEGO Group, which does not sponsor, endorse, or authorize these instructions or the model.

1x 































































20 3x6 21 1x 3x6 1x 3x12 

**22** 1x 1x  23 3x6 1x 3x12 

**24** 1x  **25** 1x 













Planet



32 (1x 2x 1x 2x 1x 





























1x 3031 Light Bluish Gray



2x 78444 Light Bluish Gray



2x 54383 Light Bluish Gray



3x 3666 Light Bluish Gray



3x 54384 Light Bluish Gray



5x 3460 Light Bluish Gray



2x 78443 Light Bluish Gray