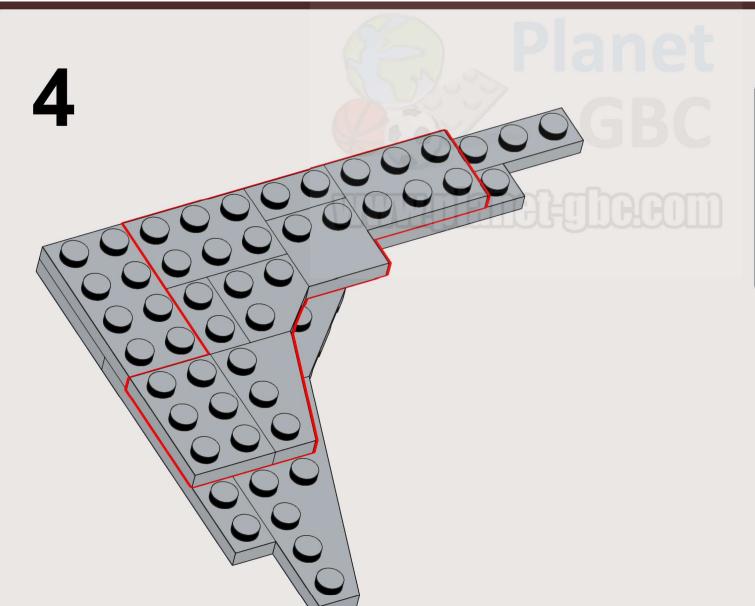

The following Building Instructions will allow you to reproduce the mysterious The Gate LEGO MOC designed by the talented builder Zachary Steinman.

We have put maximum care in producing high-quality building instructions, to ensure a smooth and enjoyable building experience.