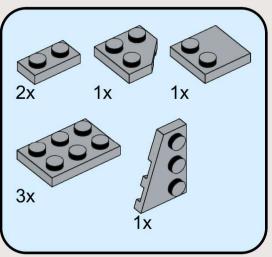

The following Building Instructions will allow you to reproduce the mysterious The Gate LEGO MOC designed by the talented builder Zachary Steinman.

We have put maximum care in producing high-quality building instructions, to ensure a smooth and enjoyable building experience.