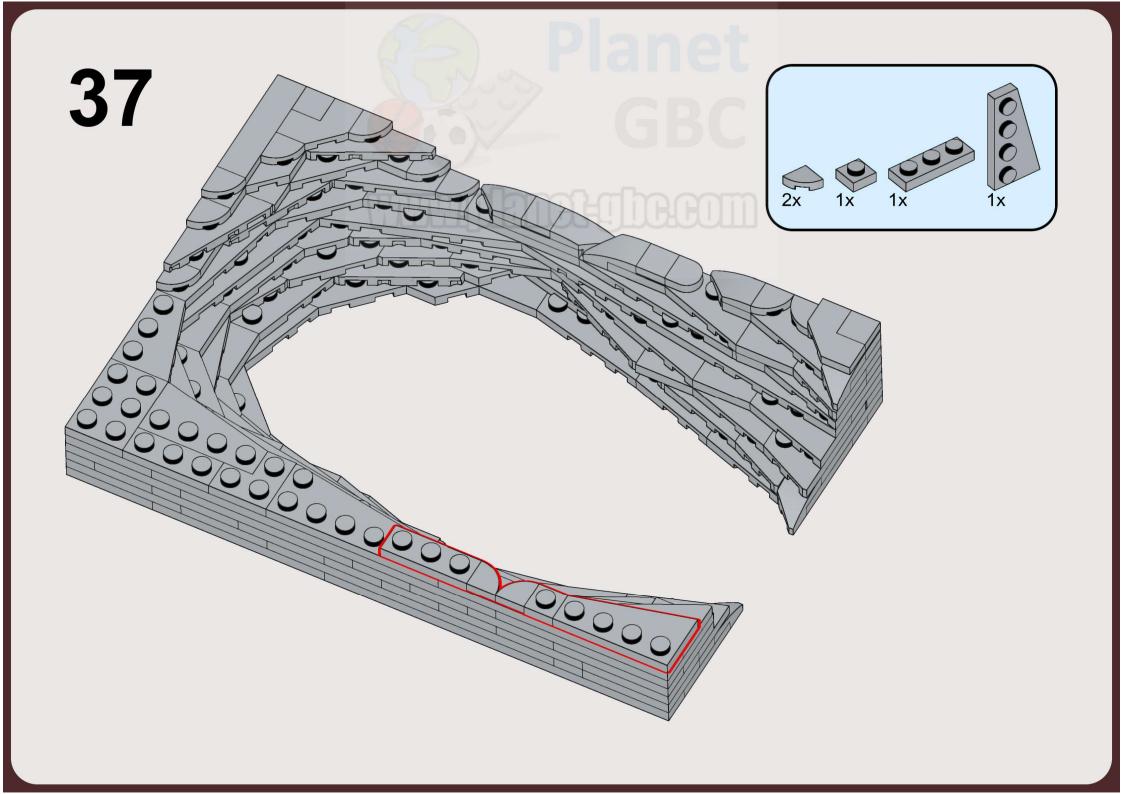

com</a>. We will do our best to support you.

Zachary Steinman and myself wish you an excellent building experience!

Polo, creator of Planet GBC

- "The Gate" on Instagram
- Zachary Steinman on Instagram: <a href="https://www.instagram.com/steinmanzachary/">https://www.instagram.com/steinmanzachary/</a>





Copyright © 2023 Zachary Steinman & Planet-GBC - https://www.planet-gbc.com

This is a custom model using LEGO® Bricks. Not an official model of the LEGO Group. LEGO® is a registered trademark of the LEGO Group, which does not sponsor, endorse, or authorize these instructions or the model.

1x 































































20 3x6 21 1x 3x6 1x 3x12 

**22** 1x 1x  23 3x6 1x 3x12 

**24** 1x  **25** 1x 













Planet



32 (1x 2x 1x 2x 1x 





























1x 3031 Light Bluish Gray



2x 78444 Light Bluish Gray



2x 54383 Light Bluish Gray



3x 3666 Light Bluish Gray



3x 54384 Light Bluish Gray



5x 3460 Light Bluish Gray



2x 78443 Light Bluish Gray