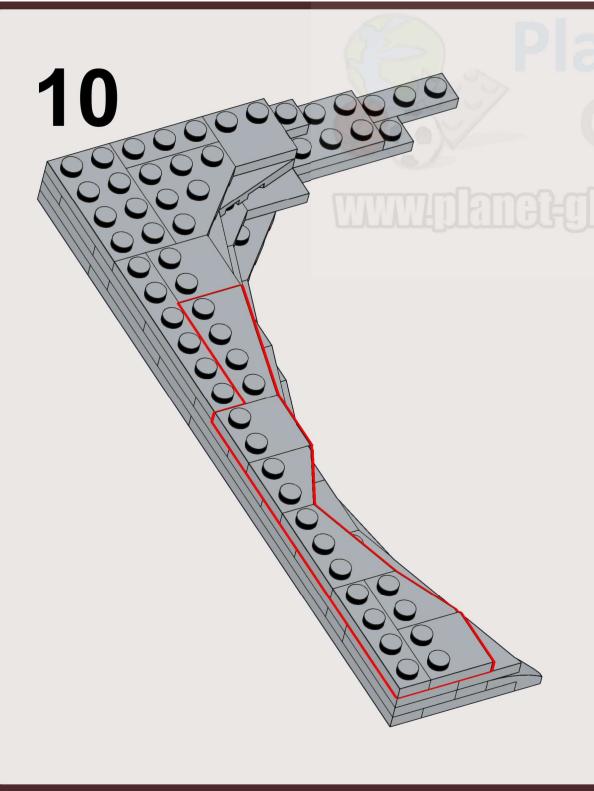

h the build or discover a mistake/typo in the building instructions, just send us an email at: <a href="mailto:instructions@planet-gbc.com">instructions@planet-gbc.com</a>. We will do our best to support you.

Zachary Steinman and myself wish you an excellent building experience!

Polo, creator of Planet GBC

- "The Gate" on Instagram
- Zachary Steinman on Instagram: <a href="https://www.instagram.com/steinmanzachary/">https://www.instagram.com/steinmanzachary/</a>





Copyright © 2023 Zachary Steinman & Planet-GBC - https://www.planet-gbc.com

This is a custom model using LEGO® Bricks. Not an official model of the LEGO Group. LEGO® is a registered trademark of the LEGO Group, which does not sponsor, endorse, or authorize these instructions or the model.

1x 































































20 3x6 21 1x 3x6 1x 3x12 

**22** 1x 1x  23 3x6 1x 3x12 

**24** 1x  **25** 1x 













Planet



32 (1x 2x 1x 2x 1x 





























1x 3031 Light Bluish Gray



2x 78444 Light Bluish Gray



2x 54383 Light Bluish Gray



3x 3666 Light Bluish Gray



3x 54384 Light Bluish Gray



5x 3460 Light Bluish Gray



2x 78443 Light Bluish Gray