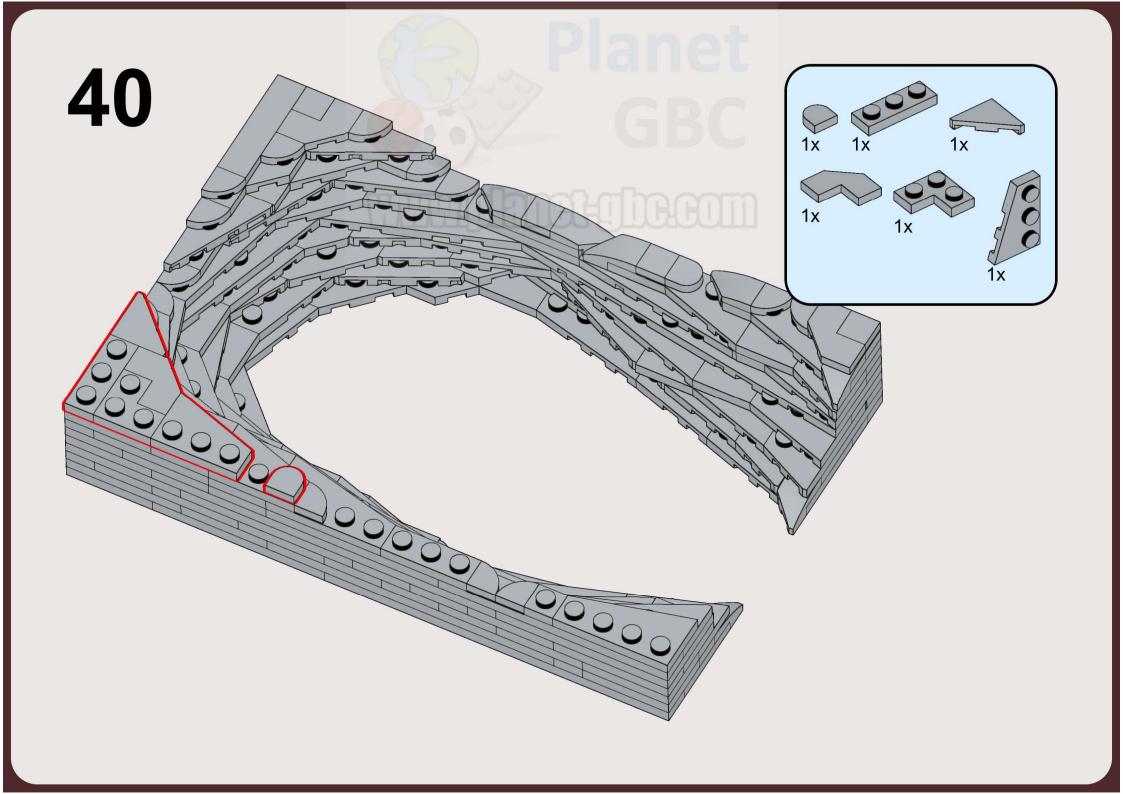

>. We will do our best to support you.

Zachary Steinman and myself wish you an excellent building experience!

Polo, creator of Planet GBC

- "The Gate" on Instagram
- Zachary Steinman on Instagram: <a href="https://www.instagram.com/steinmanzachary/">https://www.instagram.com/steinmanzachary/</a>





Copyright © 2023 Zachary Steinman & Planet-GBC - https://www.planet-gbc.com

This is a custom model using LEGO® Bricks. Not an official model of the LEGO Group. LEGO® is a registered trademark of the LEGO Group, which does not sponsor, endorse, or authorize these instructions or the model.

1x 































































20 3x6 21 1x 3x6 1x 3x12 

**22** 1x 1x  23 3x6 1x 3x12 

**24** 1x  **25** 1x 













Planet



32 (1x 2x 1x 2x 1x 





























1x 3031 Light Bluish Gray



2x 78444 Light Bluish Gray



2x 54383 Light Bluish Gray



3x 3666 Light Bluish Gray



3x 54384 Light Bluish Gray



5x 3460 Light Bluish Gray



2x 78443 Light Bluish Gray