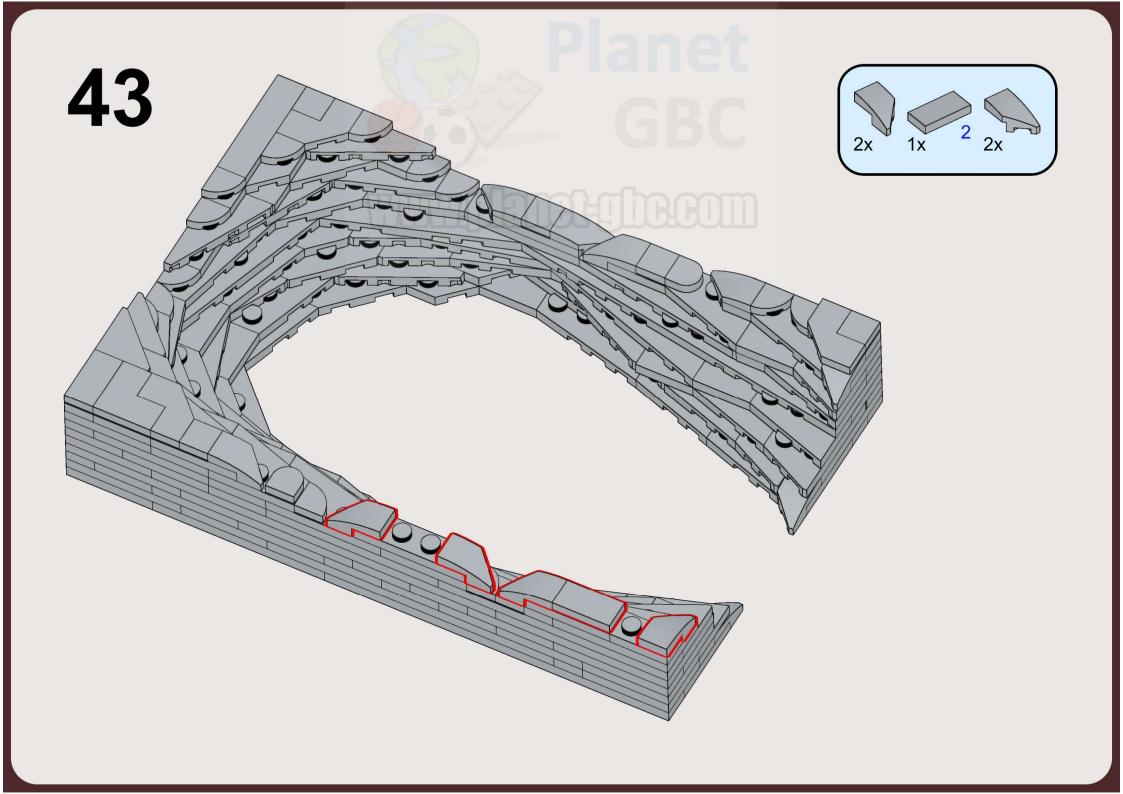

will do our best to support you.

Zachary Steinman and myself wish you an excellent building experience!

Polo, creator of Planet GBC

- "The Gate" on Instagram
- Zachary Steinman on Instagram: <a href="https://www.instagram.com/steinmanzachary/">https://www.instagram.com/steinmanzachary/</a>





Copyright © 2023 Zachary Steinman & Planet-GBC - https://www.planet-gbc.com

This is a custom model using LEGO® Bricks. Not an official model of the LEGO Group. LEGO® is a registered trademark of the LEGO Group, which does not sponsor, endorse, or authorize these instructions or the model.

1x 































































20 3x6 21 1x 3x6 1x 3x12 

**22** 1x 1x  23 3x6 1x 3x12 

**24** 1x  **25** 1x 













Planet



32 (1x 2x 1x 2x 1x 





























1x 3031 Light Bluish Gray



2x 78444 Light Bluish Gray



2x 54383 Light Bluish Gray



3x 3666 Light Bluish Gray



3x 54384 Light Bluish Gray



5x 3460 Light Bluish Gray



2x 78443 Light Bluish Gray