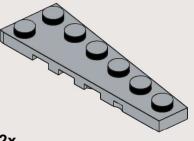

1x 

20 3x6 21 1x 3x6 1x 3x12 

**22** 1x 1x  23 3x6 1x 3x12 

**24** 1x  **25** 1x 

Planet

32 (1x 2x 1x 2x 1x 

1x 3031 Light Bluish Gray

2x 78444 Light Bluish Gray