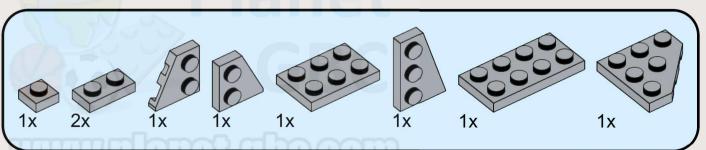

1x 

20 3x6 21 1x 3x6 1x 3x12 

**22** 1x 1x  23 3x6 1x 3x12 

**24** 1x  **25** 1x 

Planet

32 (1x 2x 1x 2x 1x 

1x 3031 Light Bluish Gray

2x 78444 Light Bluish Gray