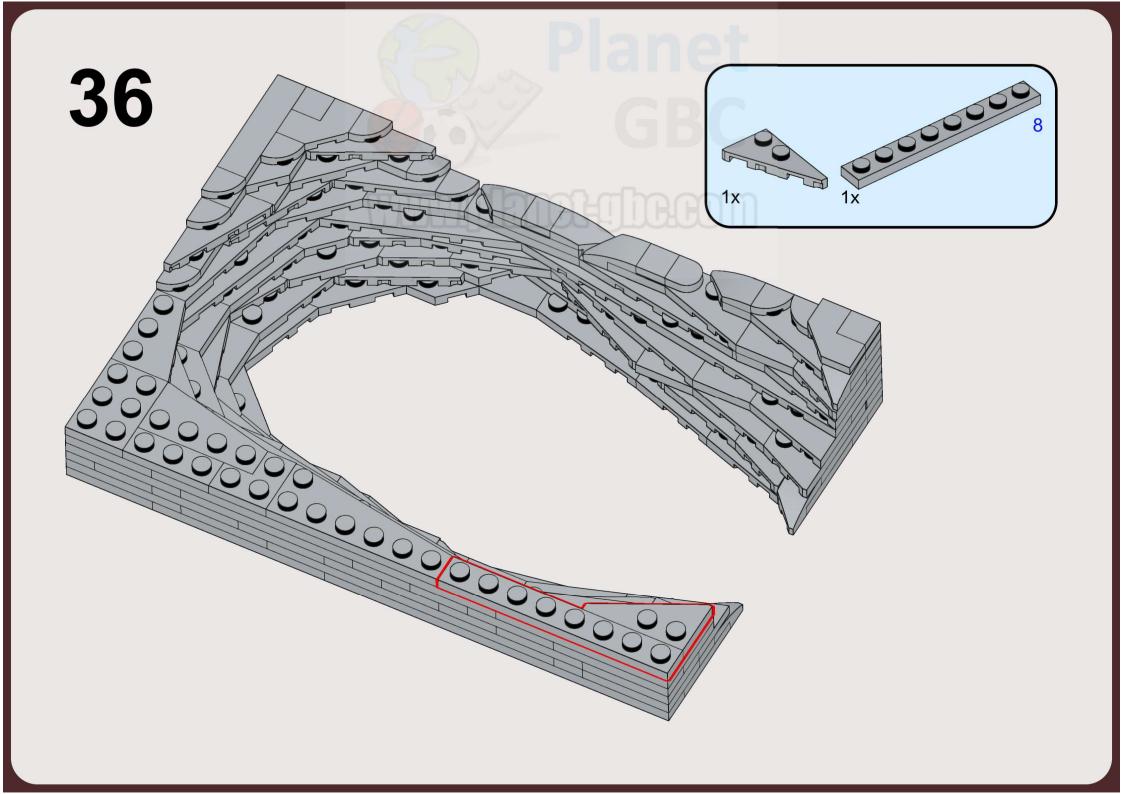

c.com</a>. We will do our best to support you.

Zachary Steinman and myself wish you an excellent building experience!

Polo, creator of Planet GBC

- "The Gate" on Instagram
- Zachary Steinman on Instagram: <a href="https://www.instagram.com/steinmanzachary/">https://www.instagram.com/steinmanzachary/</a>





Copyright © 2023 Zachary Steinman & Planet-GBC - https://www.planet-gbc.com

This is a custom model using LEGO® Bricks. Not an official model of the LEGO Group. LEGO® is a registered trademark of the LEGO Group, which does not sponsor, endorse, or authorize these instructions or the model.

1x 































































20 3x6 21 1x 3x6 1x 3x12 

**22** 1x 1x  23 3x6 1x 3x12 

**24** 1x  **25** 1x 













Planet



32 (1x 2x 1x 2x 1x 





























1x 3031 Light Bluish Gray



2x 78444 Light Bluish Gray



2x 54383 Light Bluish Gray



3x 3666 Light Bluish Gray



3x 54384 Light Bluish Gray



5x 3460 Light Bluish Gray



2x 78443 Light Bluish Gray