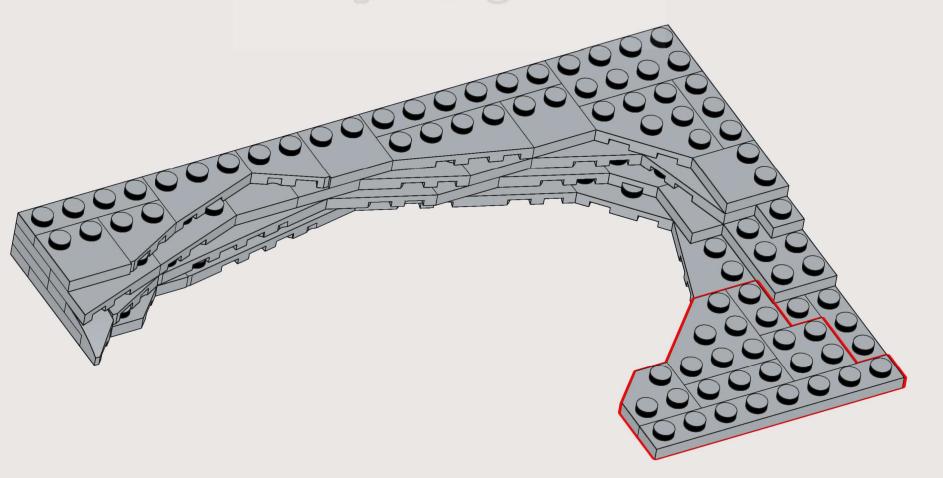

discover a mistake/typo in the building instructions, just send us an email at: <a href="mailto:instructions@planet-gbc.com">instructions@planet-gbc.com</a>. We will do our best to support you.

Zachary Steinman and myself wish you an excellent building experience!

Polo, creator of Planet GBC

- "The Gate" on Instagram
- Zachary Steinman on Instagram: <a href="https://www.instagram.com/steinmanzachary/">https://www.instagram.com/steinmanzachary/</a>





Copyright © 2023 Zachary Steinman & Planet-GBC - https://www.planet-gbc.com

This is a custom model using LEGO® Bricks. Not an official model of the LEGO Group. LEGO® is a registered trademark of the LEGO Group, which does not sponsor, endorse, or authorize these instructions or the model.

1x 































































20 3x6 21 1x 3x6 1x 3x12 

**22** 1x 1x  23 3x6 1x 3x12 

**24** 1x  **25** 1x 













Planet



32 (1x 2x 1x 2x 1x 





























1x 3031 Light Bluish Gray



2x 78444 Light Bluish Gray



2x 54383 Light Bluish Gray



3x 3666 Light Bluish Gray



3x 54384 Light Bluish Gray



5x 3460 Light Bluish Gray



2x 78443 Light Bluish Gray