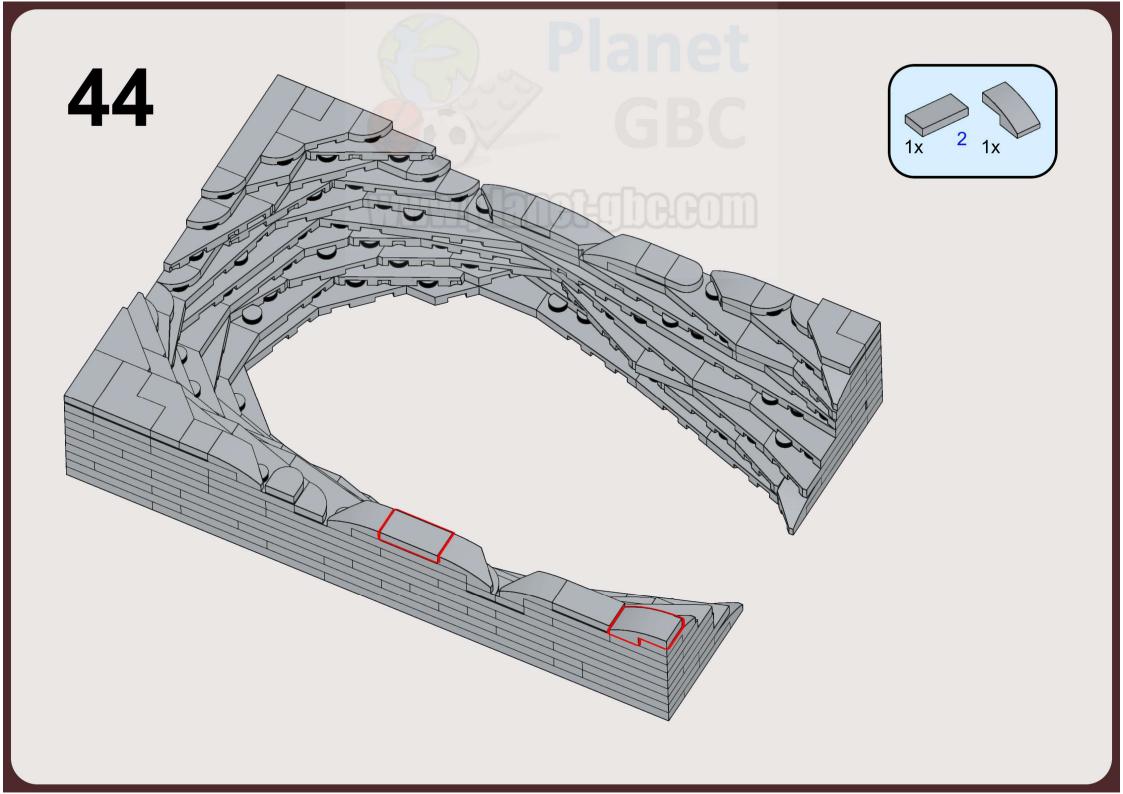

ll do our best to support you.

Zachary Steinman and myself wish you an excellent building experience!

Polo, creator of Planet GBC

- "The Gate" on Instagram
- Zachary Steinman on Instagram: <a href="https://www.instagram.com/steinmanzachary/">https://www.instagram.com/steinmanzachary/</a>





Copyright © 2023 Zachary Steinman & Planet-GBC - https://www.planet-gbc.com

This is a custom model using LEGO® Bricks. Not an official model of the LEGO Group. LEGO® is a registered trademark of the LEGO Group, which does not sponsor, endorse, or authorize these instructions or the model.

1x 































































20 3x6 21 1x 3x6 1x 3x12 

**22** 1x 1x  23 3x6 1x 3x12 

**24** 1x  **25** 1x 













Planet



32 (1x 2x 1x 2x 1x 





























1x 3031 Light Bluish Gray



2x 78444 Light Bluish Gray



2x 54383 Light Bluish Gray



3x 3666 Light Bluish Gray



3x 54384 Light Bluish Gray



5x 3460 Light Bluish Gray



2x 78443 Light Bluish Gray