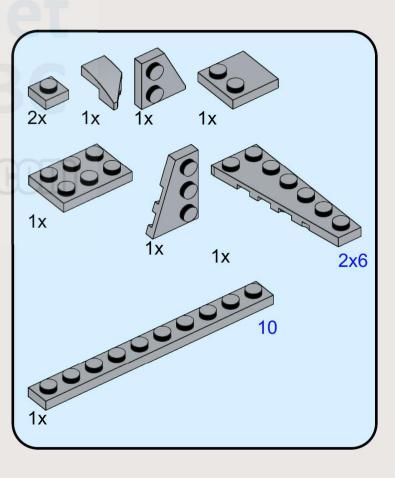

iculties with the build or discover a mistake/typo in the building instructions, just send us an email at: <a href="mailto:instructions@planet-gbc.com">instructions@planet-gbc.com</a>. We will do our best to support you.

Zachary Steinman and myself wish you an excellent building experience!

Polo, creator of Planet GBC

- "The Gate" on Instagram
- Zachary Steinman on Instagram: <a href="https://www.instagram.com/steinmanzachary/">https://www.instagram.com/steinmanzachary/</a>





Copyright © 2023 Zachary Steinman & Planet-GBC - https://www.planet-gbc.com

This is a custom model using LEGO® Bricks. Not an official model of the LEGO Group. LEGO® is a registered trademark of the LEGO Group, which does not sponsor, endorse, or authorize these instructions or the model.

1x 































































20 3x6 21 1x 3x6 1x 3x12 

**22** 1x 1x  23 3x6 1x 3x12 

**24** 1x  **25** 1x 













Planet



32 (1x 2x 1x 2x 1x 





























1x 3031 Light Bluish Gray



2x 78444 Light Bluish Gray



2x 54383 Light Bluish Gray



3x 3666 Light Bluish Gray



3x 54384 Light Bluish Gray



5x 3460 Light Bluish Gray



2x 78443 Light Bluish Gray