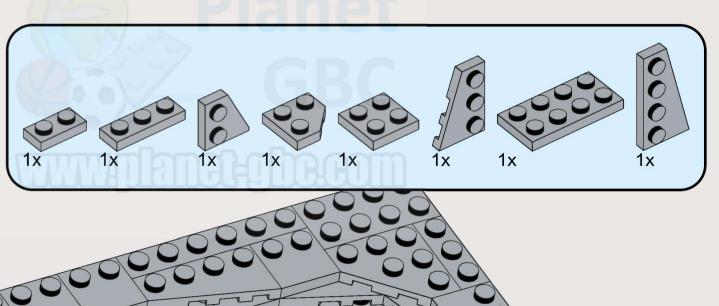

1x 

20 3x6 21 1x 3x6 1x 3x12 

**22** 1x 1x  23 3x6 1x 3x12 

**24** 1x  **25** 1x 

Planet

32 (1x 2x 1x 2x 1x 

1x 3031 Light Bluish Gray

2x 78444 Light Bluish Gray