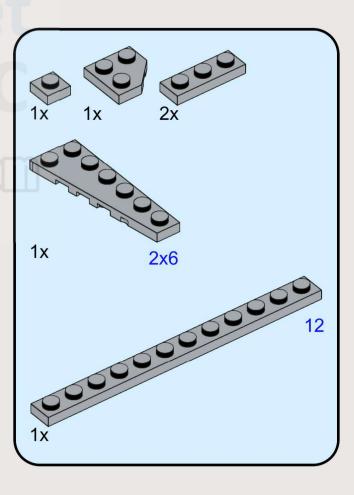

The following Building Instructions will allow you to reproduce the mysterious The Gate LEGO MOC designed by the talented builder Zachary Steinman.

We have put maximum care in producing high-quality building instructions, to ensure a smooth and enjoyable building experience.