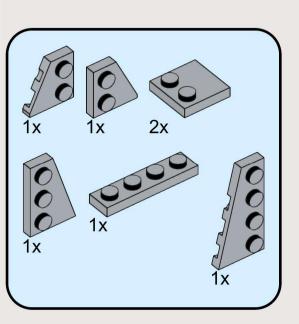

the build or discover a mistake/typo in the building instructions, just send us an email at: <a href="mailto:instructions@planet-gbc.com">instructions@planet-gbc.com</a>. We will do our best to support you.

Zachary Steinman and myself wish you an excellent building experience!

Polo, creator of Planet GBC

- "The Gate" on Instagram
- Zachary Steinman on Instagram: <a href="https://www.instagram.com/steinmanzachary/">https://www.instagram.com/steinmanzachary/</a>





Copyright © 2023 Zachary Steinman & Planet-GBC - https://www.planet-gbc.com

This is a custom model using LEGO® Bricks. Not an official model of the LEGO Group. LEGO® is a registered trademark of the LEGO Group, which does not sponsor, endorse, or authorize these instructions or the model.

1x 































































20 3x6 21 1x 3x6 1x 3x12 

**22** 1x 1x  23 3x6 1x 3x12 

**24** 1x  **25** 1x 













Planet



32 (1x 2x 1x 2x 1x 





























1x 3031 Light Bluish Gray



2x 78444 Light Bluish Gray



2x 54383 Light Bluish Gray



3x 3666 Light Bluish Gray



3x 54384 Light Bluish Gray



5x 3460 Light Bluish Gray



2x 78443 Light Bluish Gray