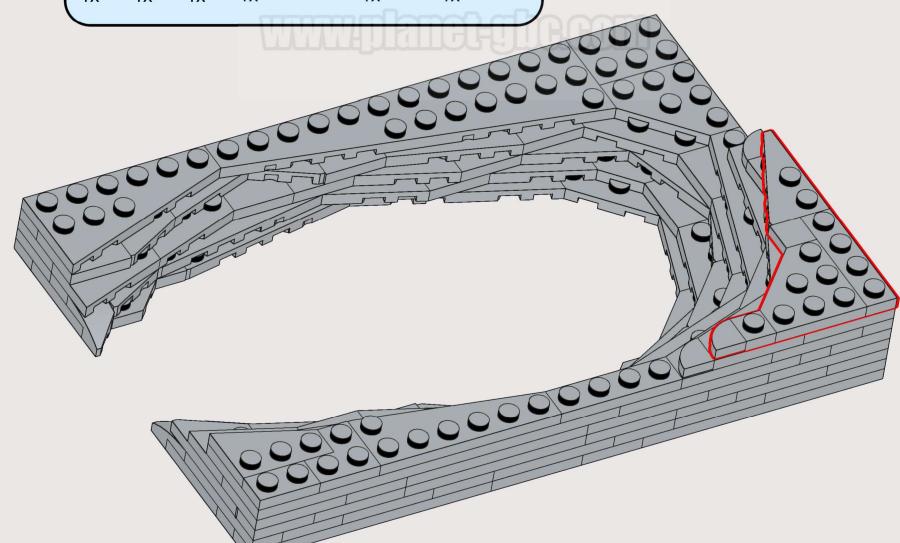

ions@planet-gbc.com">instructions@planet-gbc.com</a>. We will do our best to support you.

Zachary Steinman and myself wish you an excellent building experience!

Polo, creator of Planet GBC

- "The Gate" on Instagram
- Zachary Steinman on Instagram: <a href="https://www.instagram.com/steinmanzachary/">https://www.instagram.com/steinmanzachary/</a>





Copyright © 2023 Zachary Steinman & Planet-GBC - https://www.planet-gbc.com

This is a custom model using LEGO® Bricks. Not an official model of the LEGO Group. LEGO® is a registered trademark of the LEGO Group, which does not sponsor, endorse, or authorize these instructions or the model.

1x 































































20 3x6 21 1x 3x6 1x 3x12 

**22** 1x 1x  23 3x6 1x 3x12 

**24** 1x  **25** 1x 













Planet



32 (1x 2x 1x 2x 1x 





























1x 3031 Light Bluish Gray



2x 78444 Light Bluish Gray



2x 54383 Light Bluish Gray



3x 3666 Light Bluish Gray



3x 54384 Light Bluish Gray



5x 3460 Light Bluish Gray



2x 78443 Light Bluish Gray