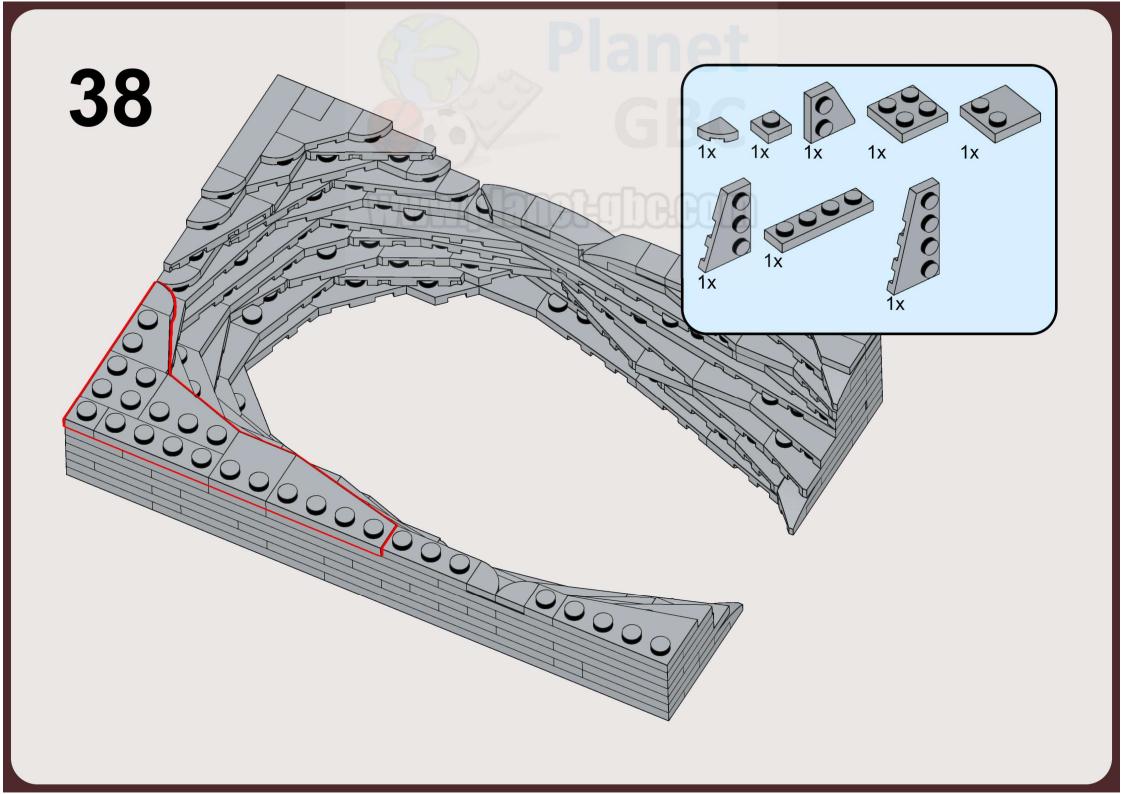

m</a>. We will do our best to support you.

Zachary Steinman and myself wish you an excellent building experience!

Polo, creator of Planet GBC

- "The Gate" on Instagram
- Zachary Steinman on Instagram: <a href="https://www.instagram.com/steinmanzachary/">https://www.instagram.com/steinmanzachary/</a>





Copyright © 2023 Zachary Steinman & Planet-GBC - https://www.planet-gbc.com

This is a custom model using LEGO® Bricks. Not an official model of the LEGO Group. LEGO® is a registered trademark of the LEGO Group, which does not sponsor, endorse, or authorize these instructions or the model.

1x 































































20 3x6 21 1x 3x6 1x 3x12 

**22** 1x 1x  23 3x6 1x 3x12 

**24** 1x  **25** 1x 













Planet



32 (1x 2x 1x 2x 1x 





























1x 3031 Light Bluish Gray



2x 78444 Light Bluish Gray



2x 54383 Light Bluish Gray



3x 3666 Light Bluish Gray



3x 54384 Light Bluish Gray



5x 3460 Light Bluish Gray



2x 78443 Light Bluish Gray