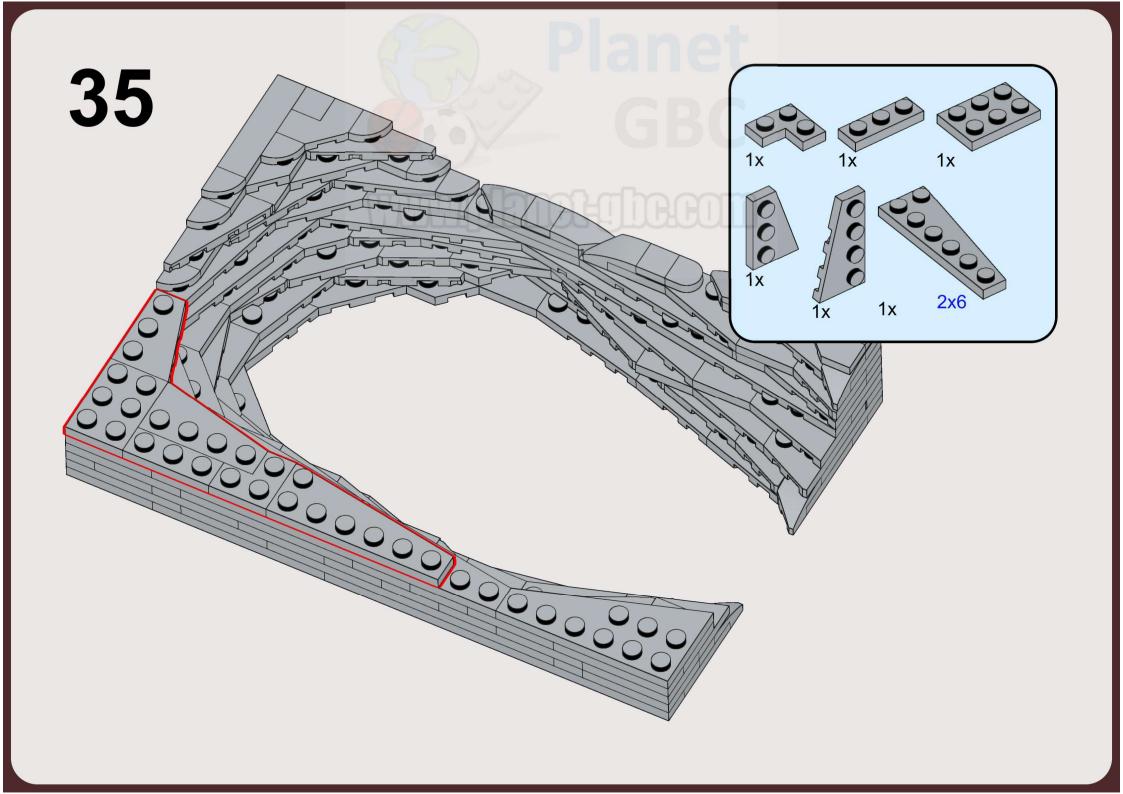

gbc.com</a>. We will do our best to support you.

Zachary Steinman and myself wish you an excellent building experience!

Polo, creator of Planet GBC

- "The Gate" on Instagram
- Zachary Steinman on Instagram: <a href="https://www.instagram.com/steinmanzachary/">https://www.instagram.com/steinmanzachary/</a>





Copyright © 2023 Zachary Steinman & Planet-GBC - https://www.planet-gbc.com

This is a custom model using LEGO® Bricks. Not an official model of the LEGO Group. LEGO® is a registered trademark of the LEGO Group, which does not sponsor, endorse, or authorize these instructions or the model.

1x 































































20 3x6 21 1x 3x6 1x 3x12 

**22** 1x 1x  23 3x6 1x 3x12 

**24** 1x  **25** 1x 













Planet



32 (1x 2x 1x 2x 1x 





























1x 3031 Light Bluish Gray



2x 78444 Light Bluish Gray



2x 54383 Light Bluish Gray



3x 3666 Light Bluish Gray



3x 54384 Light Bluish Gray



5x 3460 Light Bluish Gray



2x 78443 Light Bluish Gray