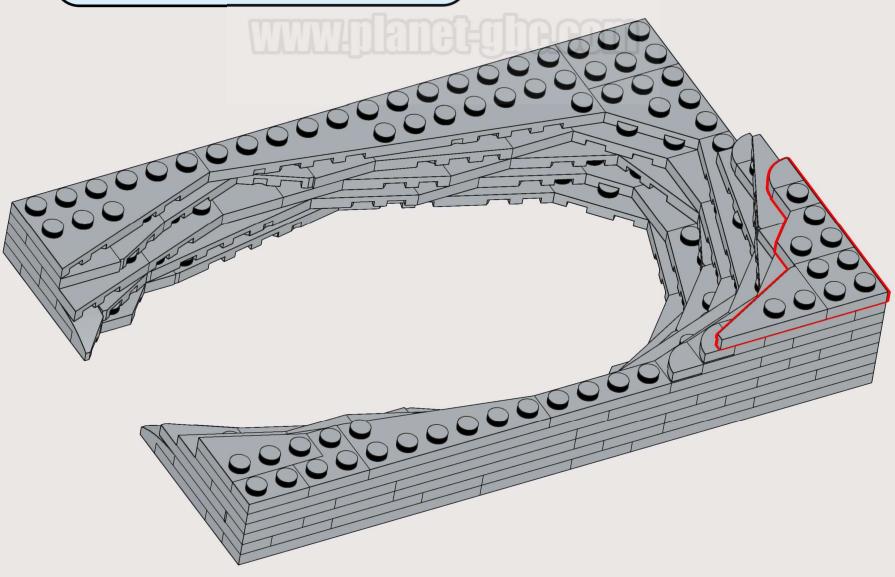

@planet-gbc.com">instructions@planet-gbc.com</a>. We will do our best to support you.

Zachary Steinman and myself wish you an excellent building experience!

Polo, creator of Planet GBC

- "The Gate" on Instagram
- Zachary Steinman on Instagram: <a href="https://www.instagram.com/steinmanzachary/">https://www.instagram.com/steinmanzachary/</a>





Copyright © 2023 Zachary Steinman & Planet-GBC - https://www.planet-gbc.com

This is a custom model using LEGO® Bricks. Not an official model of the LEGO Group. LEGO® is a registered trademark of the LEGO Group, which does not sponsor, endorse, or authorize these instructions or the model.

1x 































































20 3x6 21 1x 3x6 1x 3x12 

**22** 1x 1x  23 3x6 1x 3x12 

**24** 1x  **25** 1x 













Planet



32 (1x 2x 1x 2x 1x 





























1x 3031 Light Bluish Gray



2x 78444 Light Bluish Gray



2x 54383 Light Bluish Gray



3x 3666 Light Bluish Gray



3x 54384 Light Bluish Gray



5x 3460 Light Bluish Gray



2x 78443 Light Bluish Gray