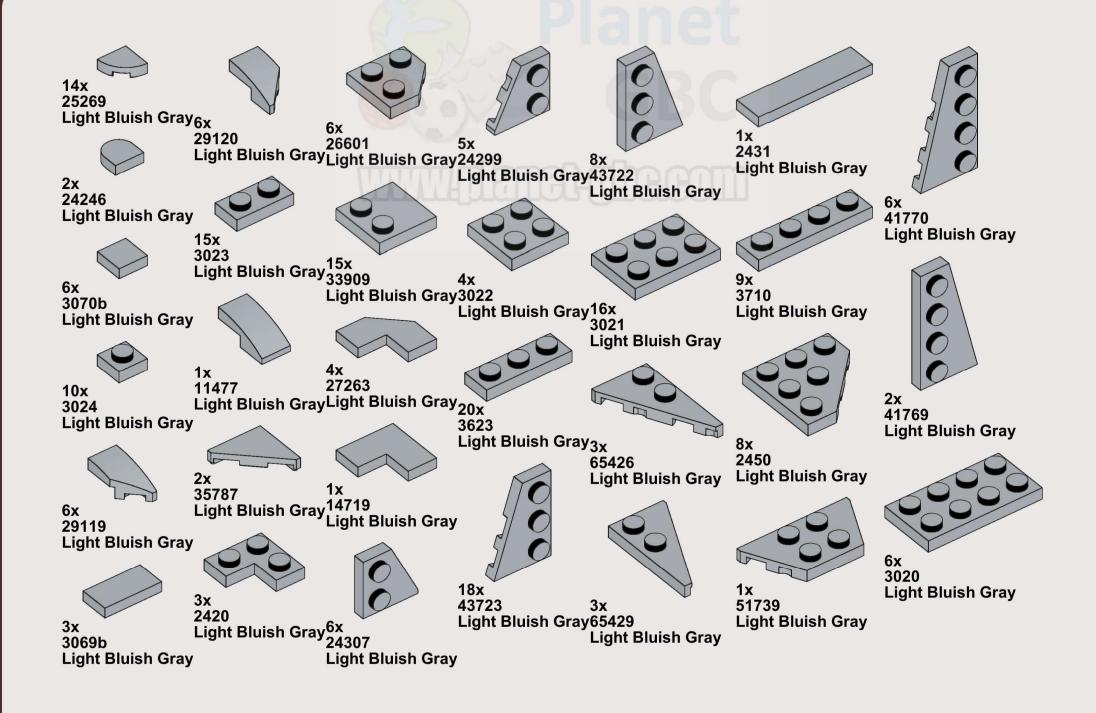

1x 

20 3x6 21 1x 3x6 1x 3x12 

**22** 1x 1x  23 3x6 1x 3x12 

**24** 1x  **25** 1x 

Planet

32 (1x 2x 1x 2x 1x 

1x 3031 Light Bluish Gray

2x 78444 Light Bluish Gray