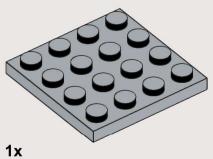

1x 

20 3x6 21 1x 3x6 1x 3x12 

**22** 1x 1x  23 3x6 1x 3x12 

**24** 1x  **25** 1x 

Planet

32 (1x 2x 1x 2x 1x 

1x 3031 Light Bluish Gray

2x 78444 Light Bluish Gray