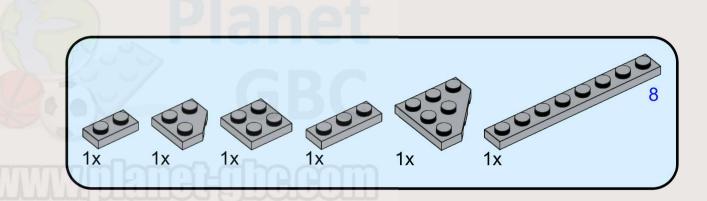

or discover a mistake/typo in the building instructions, just send us an email at: <a href="mailto:instructions@planet-gbc.com">instructions@planet-gbc.com</a>. We will do our best to support you.

Zachary Steinman and myself wish you an excellent building experience!

Polo, creator of Planet GBC

- "The Gate" on Instagram
- Zachary Steinman on Instagram: <a href="https://www.instagram.com/steinmanzachary/">https://www.instagram.com/steinmanzachary/</a>





Copyright © 2023 Zachary Steinman & Planet-GBC - https://www.planet-gbc.com

This is a custom model using LEGO® Bricks. Not an official model of the LEGO Group. LEGO® is a registered trademark of the LEGO Group, which does not sponsor, endorse, or authorize these instructions or the model.

1x 































































20 3x6 21 1x 3x6 1x 3x12 

**22** 1x 1x  23 3x6 1x 3x12 

**24** 1x  **25** 1x 













Planet



32 (1x 2x 1x 2x 1x 





























1x 3031 Light Bluish Gray



2x 78444 Light Bluish Gray



2x 54383 Light Bluish Gray



3x 3666 Light Bluish Gray



3x 54384 Light Bluish Gray



5x 3460 Light Bluish Gray



2x 78443 Light Bluish Gray