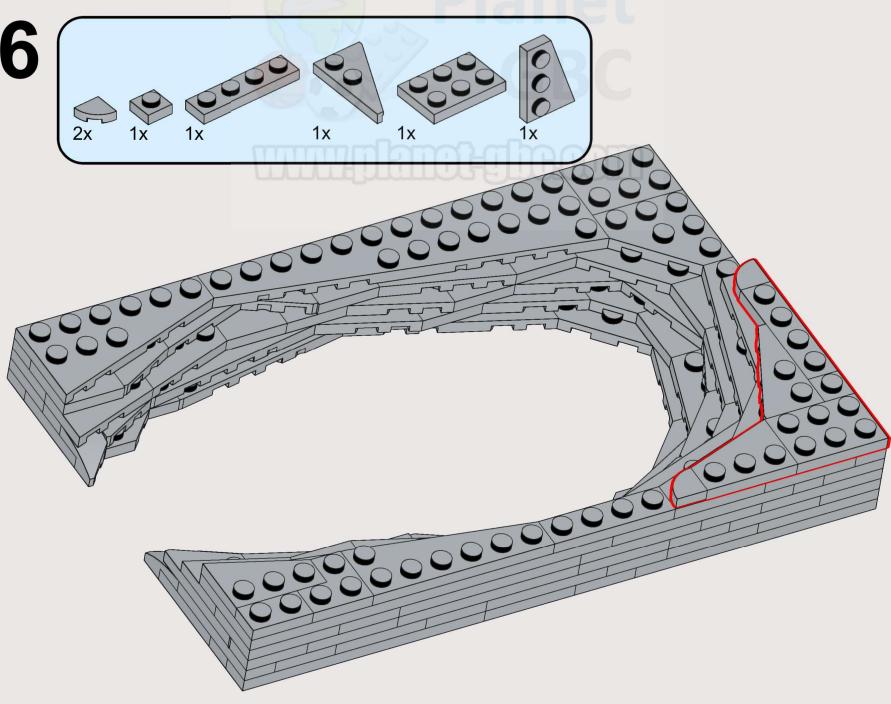

1x 

20 3x6 21 1x 3x6 1x 3x12 

**22** 1x 1x  23 3x6 1x 3x12 

**24** 1x  **25** 1x 

Planet

32 (1x 2x 1x 2x 1x 

1x 3031 Light Bluish Gray

2x 78444 Light Bluish Gray