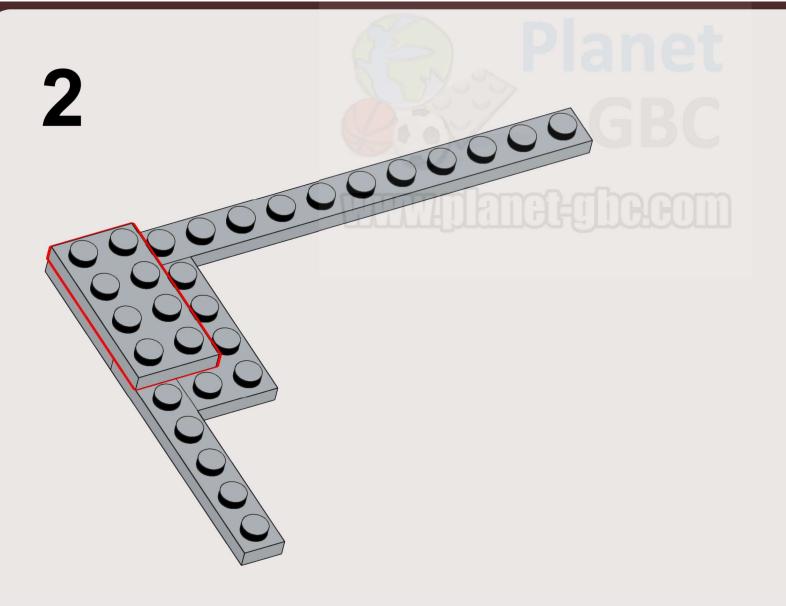

1x 

20 3x6 21 1x 3x6 1x 3x12 

**22** 1x 1x  23 3x6 1x 3x12 

**24** 1x  **25** 1x 

Planet

32 (1x 2x 1x 2x 1x 

1x 3031 Light Bluish Gray

2x 78444 Light Bluish Gray