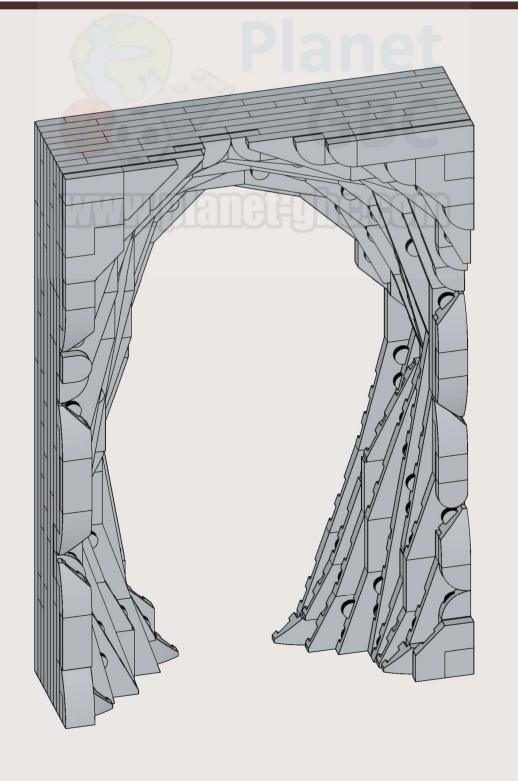

## The Gate

by Zachary Steinman

The following Building Instructions will allow you to reproduce the mysterious The Gate LEGO MOC designed by the talented builder Zachary Steinman.

We have put maximum care in producing high-quality building instructions, to ensure a smooth and enjoyable building experience.