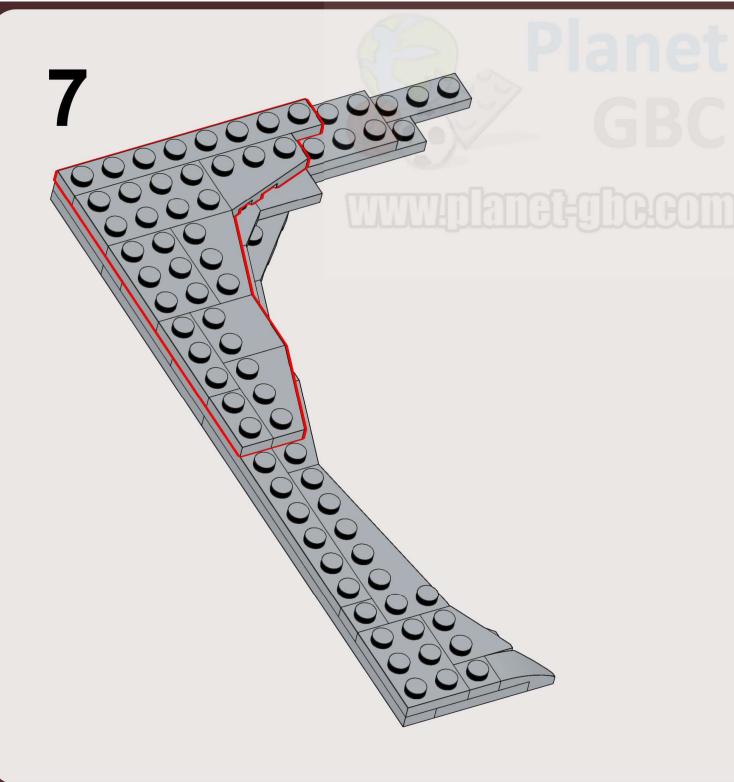

ulties with the build or discover a mistake/typo in the building instructions, just send us an email at: <a href="mailto:instructions@planet-gbc.com">instructions@planet-gbc.com</a>. We will do our best to support you.

Zachary Steinman and myself wish you an excellent building experience!

Polo, creator of Planet GBC

- "The Gate" on Instagram
- Zachary Steinman on Instagram: <a href="https://www.instagram.com/steinmanzachary/">https://www.instagram.com/steinmanzachary/</a>





Copyright © 2023 Zachary Steinman & Planet-GBC - https://www.planet-gbc.com

This is a custom model using LEGO® Bricks. Not an official model of the LEGO Group. LEGO® is a registered trademark of the LEGO Group, which does not sponsor, endorse, or authorize these instructions or the model.

1x 































































20 3x6 21 1x 3x6 1x 3x12 

**22** 1x 1x  23 3x6 1x 3x12 

**24** 1x  **25** 1x 













Planet



32 (1x 2x 1x 2x 1x 





























1x 3031 Light Bluish Gray



2x 78444 Light Bluish Gray



2x 54383 Light Bluish Gray



3x 3666 Light Bluish Gray



3x 54384 Light Bluish Gray



5x 3460 Light Bluish Gray



2x 78443 Light Bluish Gray