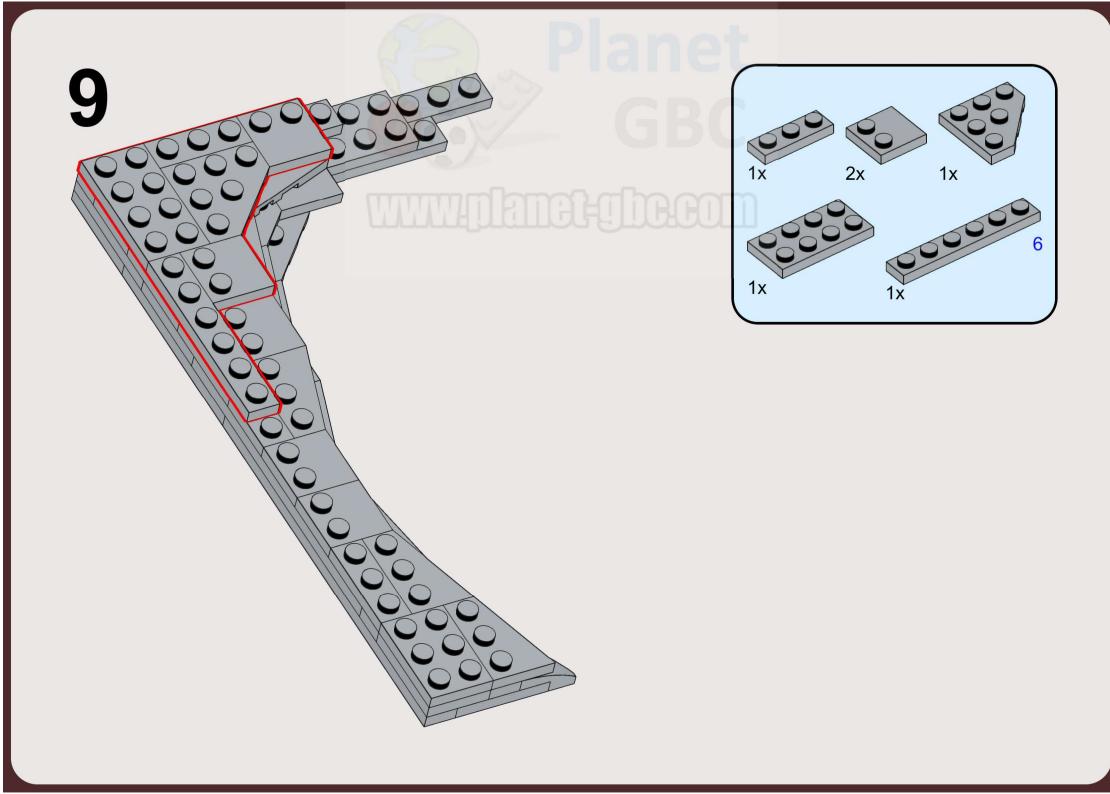

ith the build or discover a mistake/typo in the building instructions, just send us an email at: <a href="mailto:instructions@planet-gbc.com">instructions@planet-gbc.com</a>. We will do our best to support you.

Zachary Steinman and myself wish you an excellent building experience!

Polo, creator of Planet GBC

- "The Gate" on Instagram
- Zachary Steinman on Instagram: <a href="https://www.instagram.com/steinmanzachary/">https://www.instagram.com/steinmanzachary/</a>





Copyright © 2023 Zachary Steinman & Planet-GBC - https://www.planet-gbc.com

This is a custom model using LEGO® Bricks. Not an official model of the LEGO Group. LEGO® is a registered trademark of the LEGO Group, which does not sponsor, endorse, or authorize these instructions or the model.

1x 































































20 3x6 21 1x 3x6 1x 3x12 

**22** 1x 1x  23 3x6 1x 3x12 

**24** 1x  **25** 1x 













Planet



32 (1x 2x 1x 2x 1x 





























1x 3031 Light Bluish Gray



2x 78444 Light Bluish Gray



2x 54383 Light Bluish Gray



3x 3666 Light Bluish Gray



3x 54384 Light Bluish Gray



5x 3460 Light Bluish Gray



2x 78443 Light Bluish Gray