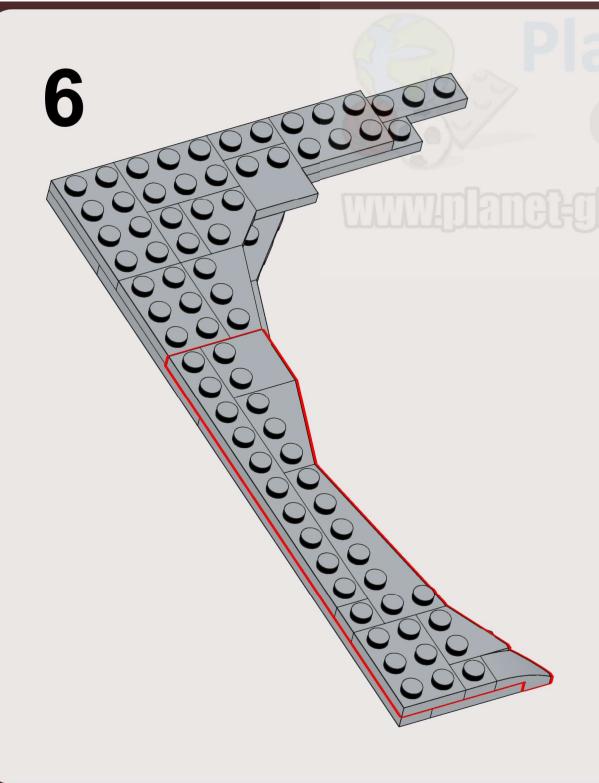

fficulties with the build or discover a mistake/typo in the building instructions, just send us an email at: <a href="mailto:instructions@planet-gbc.com">instructions@planet-gbc.com</a>. We will do our best to support you.

Zachary Steinman and myself wish you an excellent building experience!

Polo, creator of Planet GBC

- "The Gate" on Instagram
- Zachary Steinman on Instagram: <a href="https://www.instagram.com/steinmanzachary/">https://www.instagram.com/steinmanzachary/</a>





Copyright © 2023 Zachary Steinman & Planet-GBC - https://www.planet-gbc.com

This is a custom model using LEGO® Bricks. Not an official model of the LEGO Group. LEGO® is a registered trademark of the LEGO Group, which does not sponsor, endorse, or authorize these instructions or the model.

1x 































































20 3x6 21 1x 3x6 1x 3x12 

**22** 1x 1x  23 3x6 1x 3x12 

**24** 1x  **25** 1x 













Planet



32 (1x 2x 1x 2x 1x 





























1x 3031 Light Bluish Gray



2x 78444 Light Bluish Gray



2x 54383 Light Bluish Gray



3x 3666 Light Bluish Gray



3x 54384 Light Bluish Gray



5x 3460 Light Bluish Gray



2x 78443 Light Bluish Gray