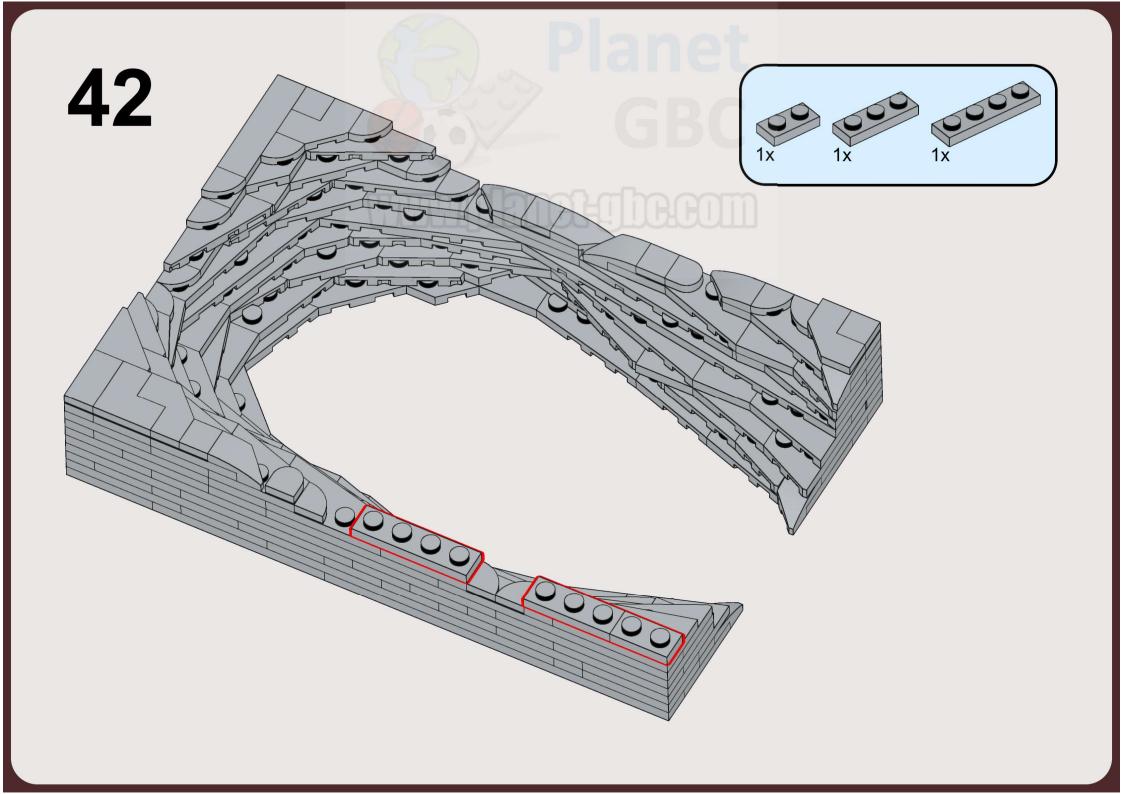

e will do our best to support you.

Zachary Steinman and myself wish you an excellent building experience!

Polo, creator of Planet GBC

- "The Gate" on Instagram
- Zachary Steinman on Instagram: <a href="https://www.instagram.com/steinmanzachary/">https://www.instagram.com/steinmanzachary/</a>





Copyright © 2023 Zachary Steinman & Planet-GBC - https://www.planet-gbc.com

This is a custom model using LEGO® Bricks. Not an official model of the LEGO Group. LEGO® is a registered trademark of the LEGO Group, which does not sponsor, endorse, or authorize these instructions or the model.

1x 































































20 3x6 21 1x 3x6 1x 3x12 

**22** 1x 1x  23 3x6 1x 3x12 

**24** 1x  **25** 1x 













Planet



32 (1x 2x 1x 2x 1x 





























1x 3031 Light Bluish Gray



2x 78444 Light Bluish Gray



2x 54383 Light Bluish Gray



3x 3666 Light Bluish Gray



3x 54384 Light Bluish Gray



5x 3460 Light Bluish Gray



2x 78443 Light Bluish Gray