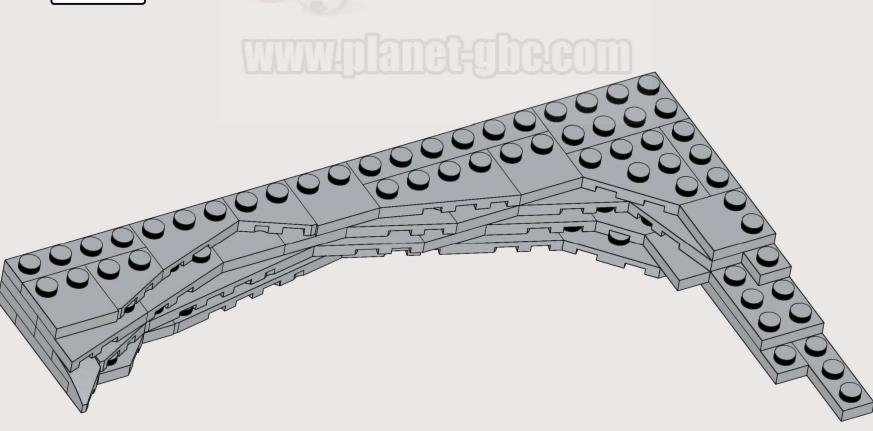

ild or discover a mistake/typo in the building instructions, just send us an email at: <a href="mailto:instructions@planet-gbc.com">instructions@planet-gbc.com</a>. We will do our best to support you.

Zachary Steinman and myself wish you an excellent building experience!

Polo, creator of Planet GBC

- "The Gate" on Instagram
- Zachary Steinman on Instagram: <a href="https://www.instagram.com/steinmanzachary/">https://www.instagram.com/steinmanzachary/</a>





Copyright © 2023 Zachary Steinman & Planet-GBC - https://www.planet-gbc.com

This is a custom model using LEGO® Bricks. Not an official model of the LEGO Group. LEGO® is a registered trademark of the LEGO Group, which does not sponsor, endorse, or authorize these instructions or the model.

1x 































































20 3x6 21 1x 3x6 1x 3x12 

**22** 1x 1x  23 3x6 1x 3x12 

**24** 1x  **25** 1x 













Planet



32 (1x 2x 1x 2x 1x 





























1x 3031 Light Bluish Gray



2x 78444 Light Bluish Gray



2x 54383 Light Bluish Gray



3x 3666 Light Bluish Gray



3x 54384 Light Bluish Gray



5x 3460 Light Bluish Gray



2x 78443 Light Bluish Gray