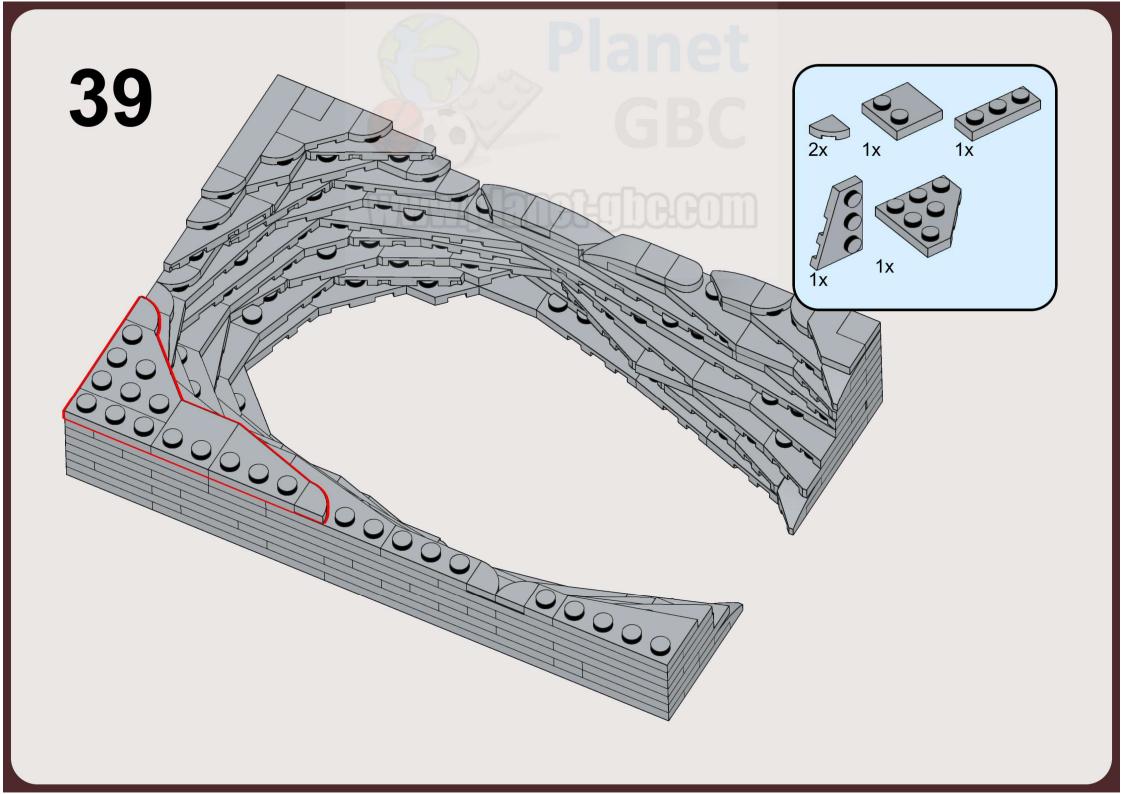

/a>. We will do our best to support you.

Zachary Steinman and myself wish you an excellent building experience!

Polo, creator of Planet GBC

- "The Gate" on Instagram
- Zachary Steinman on Instagram: <a href="https://www.instagram.com/steinmanzachary/">https://www.instagram.com/steinmanzachary/</a>





Copyright © 2023 Zachary Steinman & Planet-GBC - https://www.planet-gbc.com

This is a custom model using LEGO® Bricks. Not an official model of the LEGO Group. LEGO® is a registered trademark of the LEGO Group, which does not sponsor, endorse, or authorize these instructions or the model.

1x 































































20 3x6 21 1x 3x6 1x 3x12 

**22** 1x 1x  23 3x6 1x 3x12 

**24** 1x  **25** 1x 













Planet



32 (1x 2x 1x 2x 1x 





























1x 3031 Light Bluish Gray



2x 78444 Light Bluish Gray



2x 54383 Light Bluish Gray



3x 3666 Light Bluish Gray



3x 54384 Light Bluish Gray



5x 3460 Light Bluish Gray



2x 78443 Light Bluish Gray