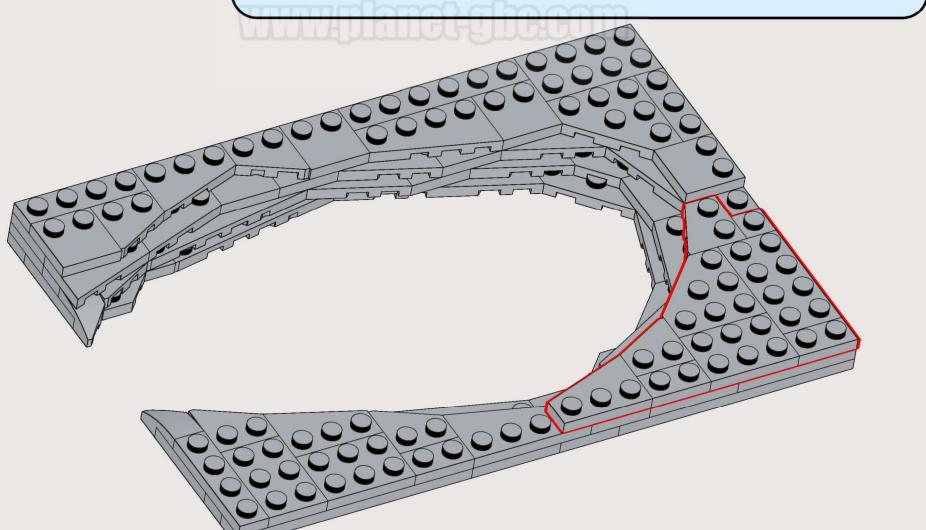

1x 

20 3x6 21 1x 3x6 1x 3x12 

**22** 1x 1x  23 3x6 1x 3x12 

**24** 1x  **25** 1x 

Planet

32 (1x 2x 1x 2x 1x 

1x 3031 Light Bluish Gray

2x 78444 Light Bluish Gray