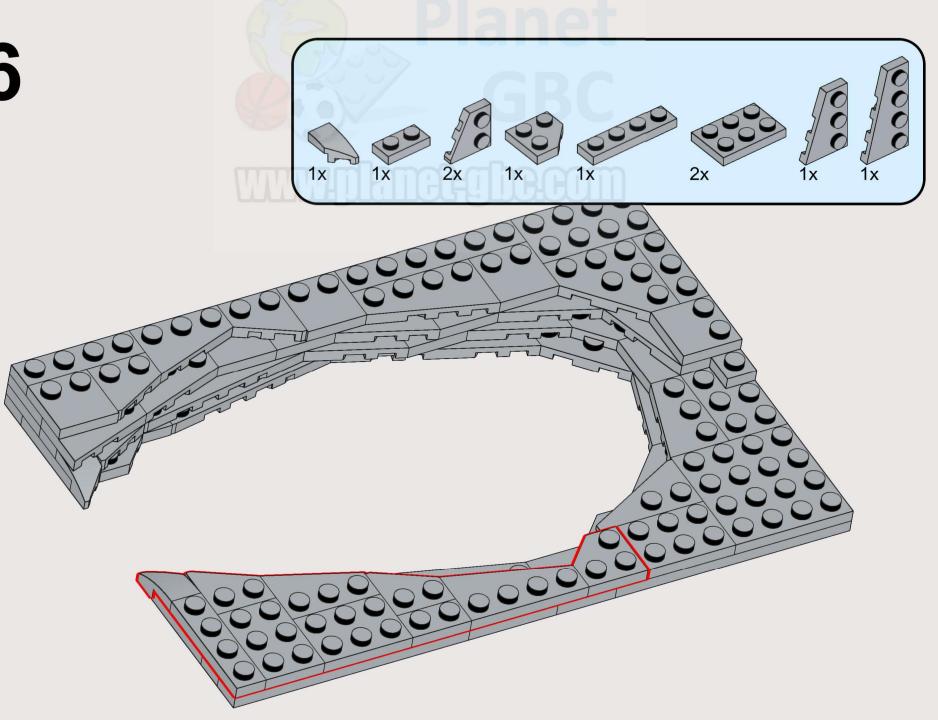

1x 

20 3x6 21 1x 3x6 1x 3x12 

**22** 1x 1x  23 3x6 1x 3x12 

**24** 1x  **25** 1x 

Planet

32 (1x 2x 1x 2x 1x 

1x 3031 Light Bluish Gray

2x 78444 Light Bluish Gray