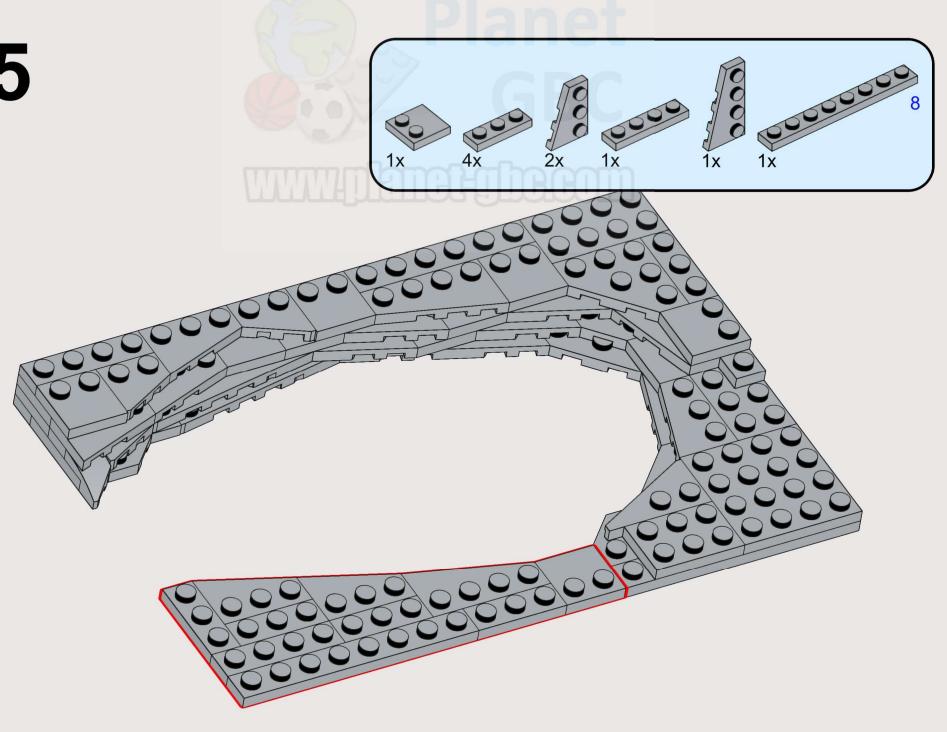

ver a mistake/typo in the building instructions, just send us an email at: <a href="mailto:instructions@planet-gbc.com">instructions@planet-gbc.com</a>. We will do our best to support you.

Zachary Steinman and myself wish you an excellent building experience!

Polo, creator of Planet GBC

- "The Gate" on Instagram
- Zachary Steinman on Instagram: <a href="https://www.instagram.com/steinmanzachary/">https://www.instagram.com/steinmanzachary/</a>





Copyright © 2023 Zachary Steinman & Planet-GBC - https://www.planet-gbc.com

This is a custom model using LEGO® Bricks. Not an official model of the LEGO Group. LEGO® is a registered trademark of the LEGO Group, which does not sponsor, endorse, or authorize these instructions or the model.

1x 































































20 3x6 21 1x 3x6 1x 3x12 

**22** 1x 1x  23 3x6 1x 3x12 

**24** 1x  **25** 1x 













Planet



32 (1x 2x 1x 2x 1x 





























1x 3031 Light Bluish Gray



2x 78444 Light Bluish Gray



2x 54383 Light Bluish Gray



3x 3666 Light Bluish Gray



3x 54384 Light Bluish Gray



5x 3460 Light Bluish Gray



2x 78443 Light Bluish Gray