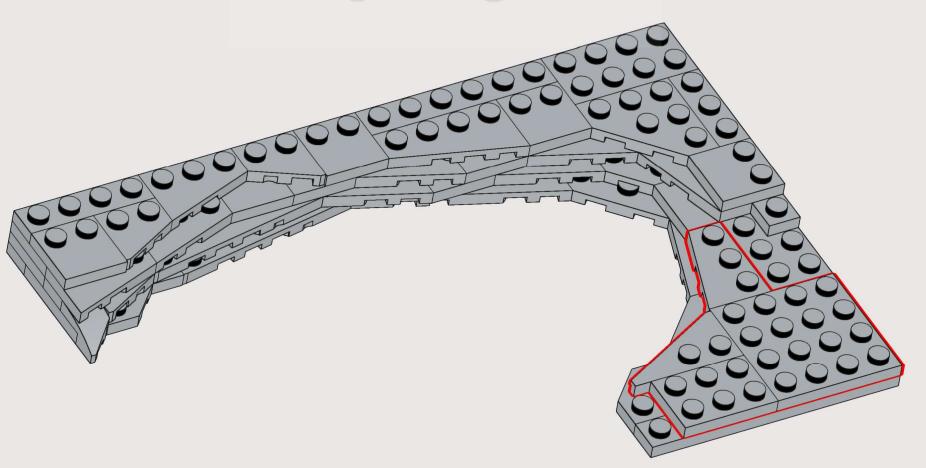

cover a mistake/typo in the building instructions, just send us an email at: <a href="mailto:instructions@planet-gbc.com">instructions@planet-gbc.com</a>. We will do our best to support you.

Zachary Steinman and myself wish you an excellent building experience!

Polo, creator of Planet GBC

- "The Gate" on Instagram
- Zachary Steinman on Instagram: <a href="https://www.instagram.com/steinmanzachary/">https://www.instagram.com/steinmanzachary/</a>





Copyright © 2023 Zachary Steinman & Planet-GBC - https://www.planet-gbc.com

This is a custom model using LEGO® Bricks. Not an official model of the LEGO Group. LEGO® is a registered trademark of the LEGO Group, which does not sponsor, endorse, or authorize these instructions or the model.

1x 































































20 3x6 21 1x 3x6 1x 3x12 

**22** 1x 1x  23 3x6 1x 3x12 

**24** 1x  **25** 1x 













Planet



32 (1x 2x 1x 2x 1x 





























1x 3031 Light Bluish Gray



2x 78444 Light Bluish Gray



2x 54383 Light Bluish Gray



3x 3666 Light Bluish Gray



3x 54384 Light Bluish Gray



5x 3460 Light Bluish Gray



2x 78443 Light Bluish Gray