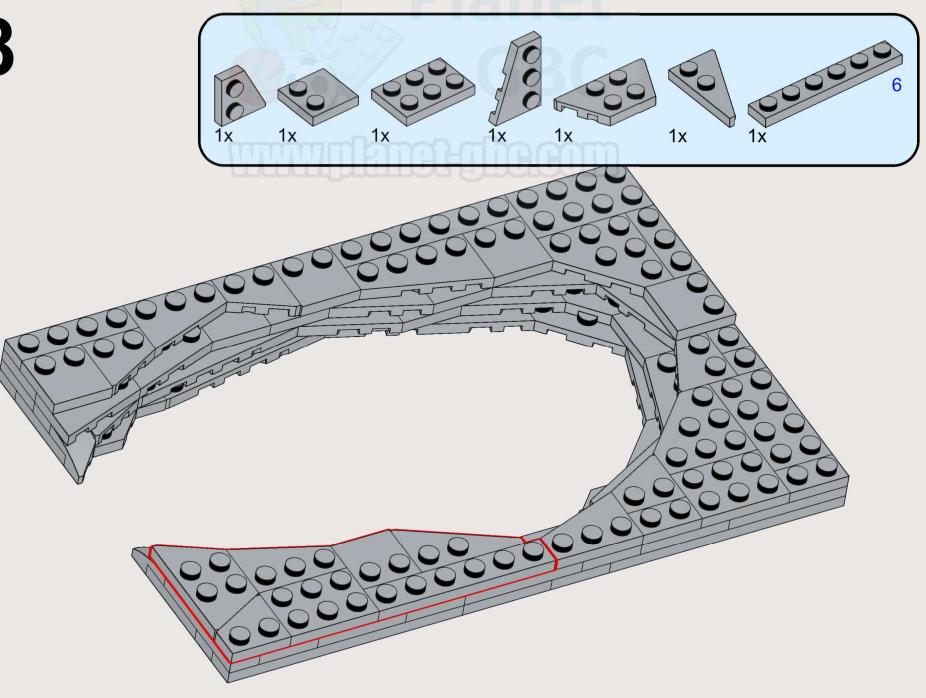

1x 

20 3x6 21 1x 3x6 1x 3x12 

**22** 1x 1x  23 3x6 1x 3x12 

**24** 1x  **25** 1x 

Planet

32 (1x 2x 1x 2x 1x 

1x 3031 Light Bluish Gray

2x 78444 Light Bluish Gray