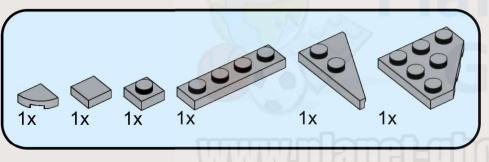

1x 

20 3x6 21 1x 3x6 1x 3x12 

**22** 1x 1x  23 3x6 1x 3x12 

**24** 1x  **25** 1x 

Planet

32 (1x 2x 1x 2x 1x 

1x 3031 Light Bluish Gray

2x 78444 Light Bluish Gray