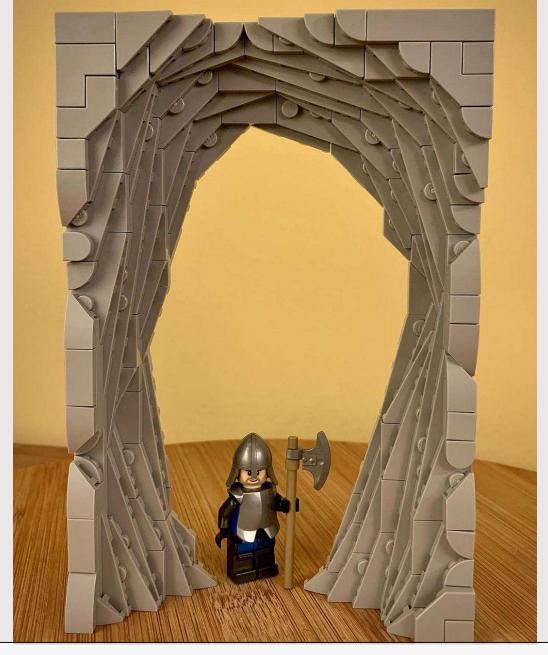

## The Gate

by Zachary Steinman

The following Building Instructions will allow you to reproduce the mysterious The Gate LEGO MOC designed by the talented builder Zachary Steinman.

We have put maximum care in producing high-quality building instructions, to ensure a smooth and enjoyable building experience.